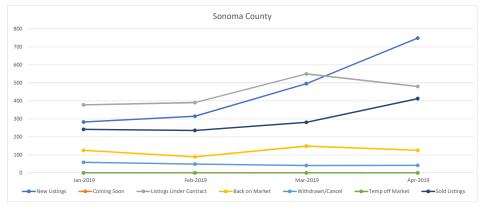

## **Residential - Single Family**

|                         | Jan-2019 | Change | Feb-2019 | Change | Mar-2019 | Change | Apr-2019 | Change |
|-------------------------|----------|--------|----------|--------|----------|--------|----------|--------|
| New Listings            | 283      | 36%    | 315      | 10%    | 496      | 36%    | 749      | 34%    |
| Coming Soon             | 0        | 0%     | 0        | 0%     | 0        | 0%     | 0        | 0%     |
| Listings Under Contract | 378      | 44%    | 391      | 3%     | 550      | 29%    | 480      | -15%   |
| Back on Market          | 125      | 25%    | 89       | -40%   | 149      | 40%    | 125      | -19%   |
| Withdrawn/Cancel        | 59       | -97%   | 49       | -20%   | 41       | -20%   | 42       | 2%     |
| Temp off Market         | 0        | 0%     | 0        | 0%     | 0        | 0%     | 0        | 0%     |
| Sold Listings           | 242      | -20%   | 236      | -3%    | 281      | 16%    | 413      | 32%    |