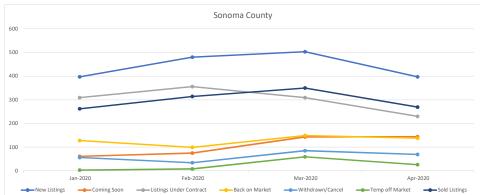

## **Residential - Single Family**

|   |                         | Jan-2020 | Change | Feb-2020 | Change | Mar-2020 | Change | Apr-2020 | Change |
|---|-------------------------|----------|--------|----------|--------|----------|--------|----------|--------|
|   | New Listings            | 397      | 43%    | 480      | 17%    | 503      | 5%     | 397      | -27%   |
|   | Coming Soon             | 61       | 36%    | 75       | 19%    | 143      | 48%    | 144      | 1%     |
|   | Listings Under Contract | 309      | 32%    | 356      | 13%    | 309      | -15%   | 230      | -34%   |
|   | Back on Market          | 128      | 11%    | 99       | -29%   | 149      | 34%    | 138      | -8%    |
|   | Withdrawn/Cancel        | 56       | -82%   | 34       | -65%   | 85       | 60%    | 69       | -23%   |
|   | Temp off Market         | 3        | -167%  | 8        | 63%    | 59       | 86%    | 26       | -127%  |
| 1 | Sold Listings           | 262      | -23%   | 314      | 17%    | 350      | 10%    | 269      | -30%   |
|   |                         |          |        |          |        |          |        |          |        |