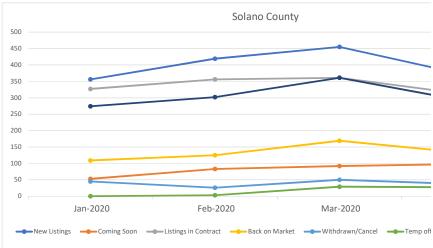

## **Residential - Single Family**

|                       | Jan-2020 | Change  | Feb-2020 | Change | Mar-2020 | Change |
|-----------------------|----------|---------|----------|--------|----------|--------|
| New Listings          | 356      | 48%     | 419      | 15%    | 455      | 8%     |
| <b>Coming Soon</b>    | 53       | 19%     | 83       | 36%    | 92       | 10%    |
| Listings in Contract  | 327      | -15%    | 356      | 8%     | 361      | 1%     |
| <b>Back on Market</b> | 109      | 24%     | 125      | 13%    | 169      | 26%    |
| Withdrawn/Cancel      | 45       | 9%      | 26       | -73%   | 50       | 48%    |
| Temp off Market       | 0        | #DIV/0! | 3        | 100%   | 29       | 90%    |
| Sold Listings         | 274      | -32%    | 302      | 9%     | 361      | 16%    |