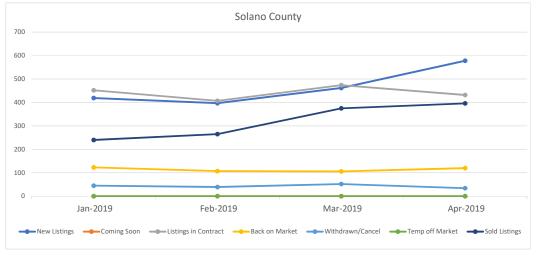

## **Residential - Single Family**

|                       | Jan-2019 | Change | Feb-2019 | Change | Mar-2019 | Change | Apr-2019 | Change |
|-----------------------|----------|--------|----------|--------|----------|--------|----------|--------|
| New Listings          | 419      | 48%    | 397      | -6%    | 462      | 14%    | 578      | 20%    |
| <b>Coming Soon</b>    | 0        | 0%     | 0        | 0%     | 0        | 0%     | 0        | 0%     |
| Listings in Contract  | 452      | 50%    | 407      | -11%   | 474      | 14%    | 432      | -10%   |
| <b>Back on Market</b> | 123      | 40%    | 107      | -15%   | 106      | -1%    | 120      | 12%    |
| Withdrawn/Cancel      | 45       | -64%   | 39       | -15%   | 52       | 25%    | 34       | -53%   |
| Temp off Market       | 0        | 0%     | 0        | 0%     | 0        | 0%     | 0        | 0%     |
| Sold Listings         | 240      | -32%   | 265      | 9%     | 375      | 29%    | 396      | 5%     |