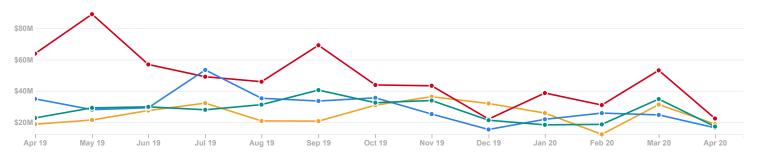

# \$ Volume

|        | Expired | New Listings | <ul><li>Under Contract</li></ul> | <ul><li>Sold</li></ul> |
|--------|---------|--------------|----------------------------------|------------------------|
| Apr 19 | \$18.7M | \$63.9M      | \$34.9M                          | \$22.7M                |
| May 19 | \$21.4M | \$89.1M      | \$28M                            | \$29.2M                |
| Jun 19 | \$27.4M | \$56.9M      | \$29.2M                          | \$29.8M                |
| Jul 19 | \$32.2M | \$49.1M      | \$53.4M                          | \$27.9M                |
| Aug 19 | \$20.8M | \$45.9M      | \$35.3M                          | \$31.2M                |
| Sep 19 | \$20.7M | \$69.2M      | \$33.6M                          | \$40.5M                |
| Oct 19 | \$30.9M | \$43.8M      | \$35.6M                          | \$32.5M                |
| Nov 19 | \$36.3M | \$43.3M      | \$25.2M                          | \$33.9M                |
| Dec 19 | \$32M   | \$22M        | \$15.3M                          | \$21.3M                |
| Jan 20 | \$25.8M | \$38.7M      | \$21.8M                          | \$18.3M                |
| Feb 20 | \$12.2M | \$31M        | \$25.8M                          | \$18.6M                |
| Mar 20 | \$31.3M | \$53.2M      | \$24.7M                          | \$34.8M                |
| Apr 20 | \$18.8M | \$22.4M      | \$16.4M                          | \$17.2M                |