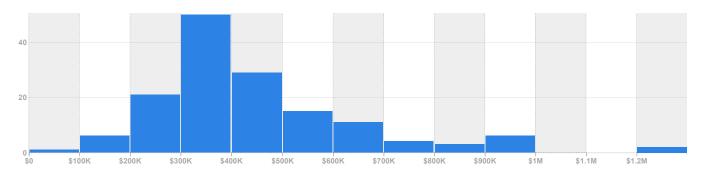

#### Sold

|                 | Sold | Avg DOM |
|-----------------|------|---------|
| \$0 - \$100K    | 2    | 100     |
| \$100K - \$200K | 2    | 89      |
| \$200K - \$300K | 19   | 121     |
| \$300K - \$400K | 40   | 92      |
| \$400K - \$500K | 32   | 157     |
| \$500K - \$600K | 17   | 120     |
| \$600K - \$700K | 5    | 71      |
| \$700K - \$800K | 6    | 172     |
| \$800K - \$900K | 3    | 266     |
| \$900K - \$1M   | 3    | 369     |
| \$1M - \$1.1M   | 1    | 307     |
| \$1.1M - \$1.2M | 1    | 21      |
| \$1.2M - \$1.3M | 2    | 49      |
|                 | 133  | 131     |