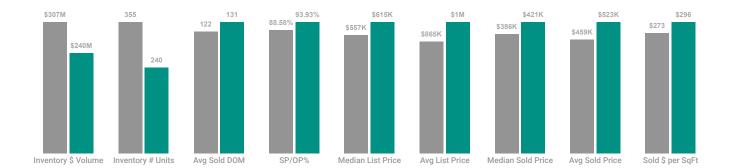

### **Secondary Indicators**

All Residential / BAREIS / Q1 2020 vs. Q1 2019

|                     | Q1 2019 | Q1 2020 | Change   | % Change |
|---------------------|---------|---------|----------|----------|
| Inventory \$ Volume | \$307M  | \$240M  | \$-66.7M | -21.7%   |
| Inventory # Units   | 355     | 240     | -115     | -32.4%   |
| Avg Sold DOM        | 122     | 131     | 9        | 7.4%     |
| SP/OP%              | 88.6%   | 93.9%   | 5.36     | 6%       |
| Median List Price   | \$557K  | \$615K  | \$58K    | 10.3%    |
| Avg List Price      | \$865K  | \$1M    | \$136K   | 15.8%    |
| Median Sold Price   | \$386K  | \$421K  | \$36K    | 9.2%     |
| Avg Sold Price      | \$459K  | \$523K  | \$64K    | 14%      |
| Sold \$ per SqFt    | \$273   | \$296   | \$23     | 8.4%     |