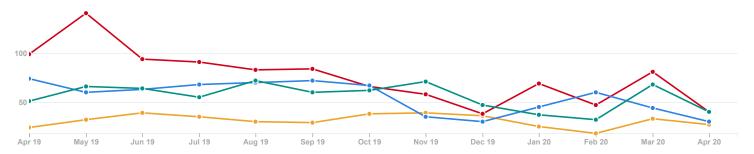

## # Units

|        | Expired | New Listings | <ul><li>Under Contract</li></ul> | Sold |
|--------|---------|--------------|----------------------------------|------|
| Apr 19 | 24      | 99           | 74                               | 51   |
| May 19 | 32      | 141          | 60                               | 66   |
| Jun 19 | 39      | 94           | 63                               | 64   |
| Jul 19 | 35      | 91           | 68                               | 55   |
| Aug 19 | 30      | 83           | 70                               | 72   |
| Sep 19 | 29      | 84           | 72                               | 60   |
| Oct 19 | 38      | 66           | 67                               | 62   |
| Nov 19 | 39      | 58           | 35                               | 71   |
| Dec 19 | 36      | 38           | 30                               | 47   |
| Jan 20 | 25      | 69           | 45                               | 37   |
| Feb 20 | 18      | 47           | 60                               | 32   |
| Mar 20 | 33      | 81           | 44                               | 68   |
| Apr 20 | 27      | 40           | 30                               | 40   |