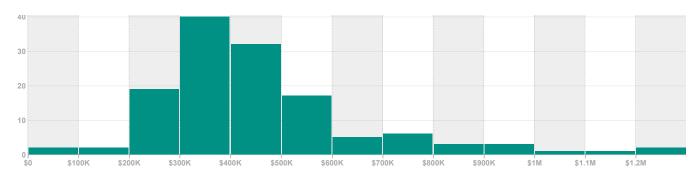

#### Sold

|                 | Sold | Avg DOM |
|-----------------|------|---------|
| \$0 - \$100K    | 2    | 100     |
| \$100K - \$200K | 2    | 89      |
| \$200K - \$300K | 19   | 121     |
| \$300K - \$400K | 40   | 92      |
| \$400K - \$500K | 32   | 157     |
| \$500K - \$600K | 17   | 120     |
| \$600K - \$700K | 5    | 71      |
| \$700K - \$800K | 6    | 172     |
| \$800K - \$900K | 3    | 266     |
| \$900K - \$1M   | 3    | 369     |
| \$1M - \$1.1M   | 1    | 307     |
| \$1.1M - \$1.2M | 1    | 21      |
| \$1.2M - \$1.3M | 2    | 49      |
|                 | 133  | 131     |