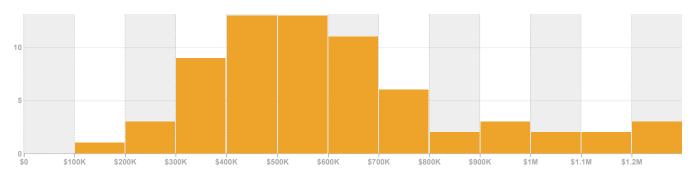

#### Sold

|                 | Sold | Avg DOM |
|-----------------|------|---------|
| \$0 - \$100K    | 2    | 100     |
| \$100K - \$200K | 2    | 89      |
| \$200K - \$300K | 19   | 121     |
| \$300K - \$400K | 40   | 92      |
| \$400K - \$500K | 32   | 157     |
| \$500K - \$600K | 17   | 120     |
| \$600K - \$700K | 5    | 71      |
| \$700K - \$800K | 6    | 172     |
| \$800K - \$900K | 3    | 266     |
| \$900K - \$1M   | 3    | 369     |
| \$1M - \$1.1M   | 1    | 307     |
| \$1.1M - \$1.2M | 1    | 21      |
| \$1.2M - \$1.3M | 2    | 49      |
|                 | 133  | 131     |