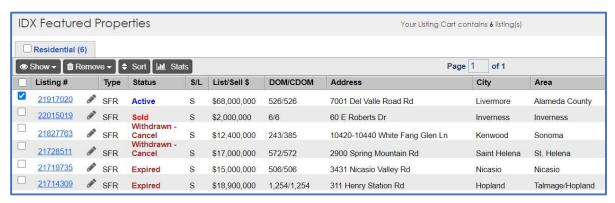

8. On the **IDX Featured Properties** screen, compare your printed copy of the IDX Featured Properties from BAREIS to the IDX Featured Properties in BAREIS Plus.