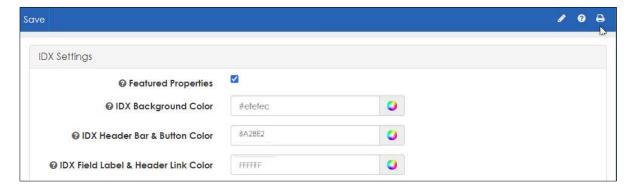

### **IDX Settings**

3. From the top menu bar, click **Admin** (1) and then select **IDX Settings** (2).

4. On the **IDX Settings** screen, compare your printed copy of the color settings from BAREIS to the IDX settings in BAREIS Plus.