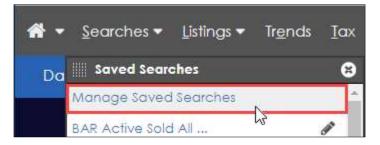

#### Other IDX Links:

14. For each of the IDX links below (Property Search, Open House Search, Featured Properties and Agent Information & Lead Generation), click on the **Copy** button to the right of each link, paste the link into an email or MS Word document and send the updated links to your webmaster.