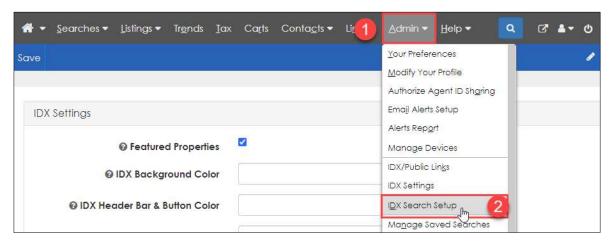

### **IDX Search Set Up**

5. From the top menu bar, click **Admin** (1) and then select **IDX Search Setup** (2)

6. On the **IDX Search Preferences** screen, compare your printed copy of the **IDX** Search Preference fields from BAREIS to the fields in BAREIS Plus.