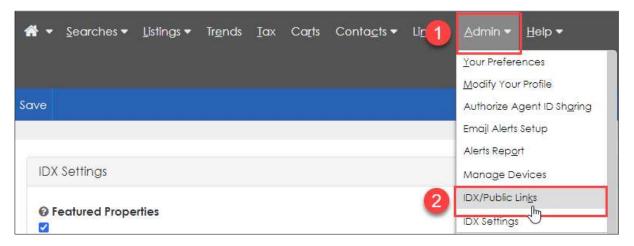

### Update Agent IDX / Public Access Links

12. From the top menu bar, click **Admin** (1) and then select **IDX / Public Links** (2)

13. The IDX URLs now appearing on the Agent IDX / Public Links screen were updated after the BAREIS Plus launch on January 20, 2021.

### **IDX Settings**

3. From the top menu bar, click **Admin** (1) and then select **IDX Settings** (2).

4. On the **IDX Settings** screen, compare your printed copy of the color settings from BAREIS to the IDX settings in BAREIS Plus.