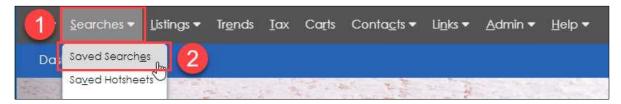

#### **IDX Search Criteria**

9. From the top menu bar, click **Searches** (1) and then select **Saved Searches** (2)

10. In the Saved Searches window, click on the Manage Saved Searches link.

11. If any of your saved searches are used for IDX, compare your printed copy of the IDX-related Saved Searches from BAREIS to those in BAREIS Plus.

### **Check IDX Information and Update IDX Links in BAREIS Plus**