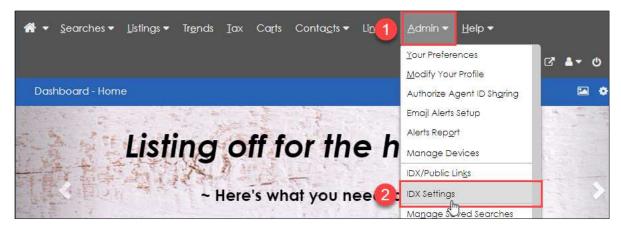

### **IDX Settings**

3. From the top menu bar, click **Admin** (1) and then select **IDX Settings** (2).

4. On the **IDX Settings** screen, compare your printed copy of the color settings from BAREIS to the IDX settings in BAREIS Plus.