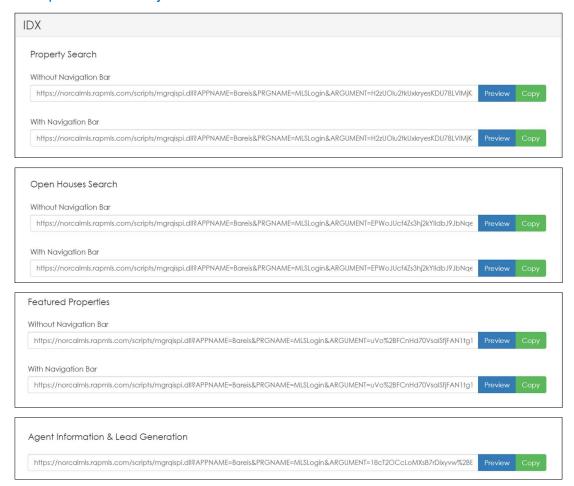

#### Other IDX Links:

14. For each of the IDX links below (Property Search, Open House Search, Featured Properties and Agent Information & Lead Generation), click on the **Copy** button to the right of each link, paste the link into an email or MS Word document and send the updated links to your webmaster.