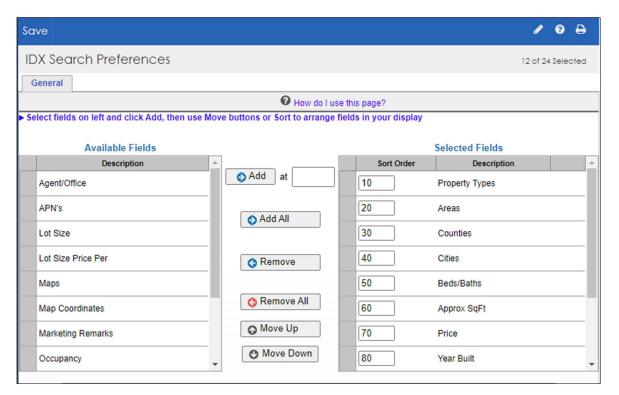

### **IDX Search Set Up**

5. From the top menu bar, click **Admin** (1) and then select **IDX Search Setup** (2)

6. On the **IDX Search Preferences** screen, compare your printed copy of the **IDX** Search Preference fields from BAREIS to the fields in BAREIS Plus.