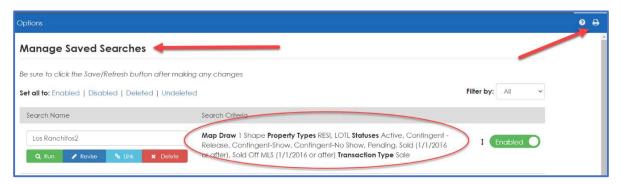

15. In the **Generate IDX Link for Saved Search Results** section, one at a time, select any IDX-related searches from the **Search** drop down. Click on the **Copy** button to the right of each link, paste the link into an email or MS Word document and send the updated links to your webmaster.