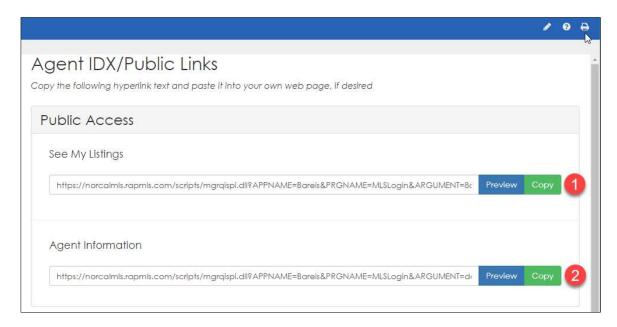

#### Public Access IDX Links

- Click on the Copy button to the right of See My Listings (1) and paste the link address into an email or MS Word document.
- Repeat the step above for the Agent Information link address (2).
- Send the updated links to your webmaster.