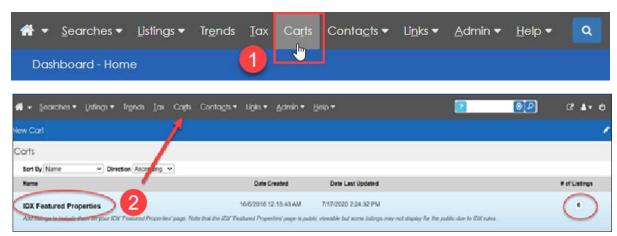

#### **IDX Featured Properties**

7. From the top menu bar, click **Carts** (1) and check to see if you set up any **IDX Featured Properties** (2). If so, click on the **Cart** name to display the listings.