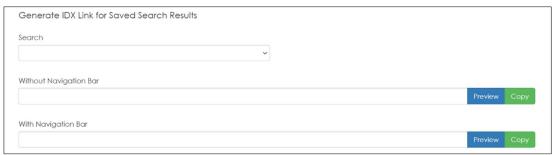

15. In the **Generate IDX Link for Saved Search Results** section, one at a time, select any IDX-related searches from the **Search** drop down. Click on the **Copy** button to the right of each link, paste the link into an email or MS Word document and send the updated links to your webmaster.