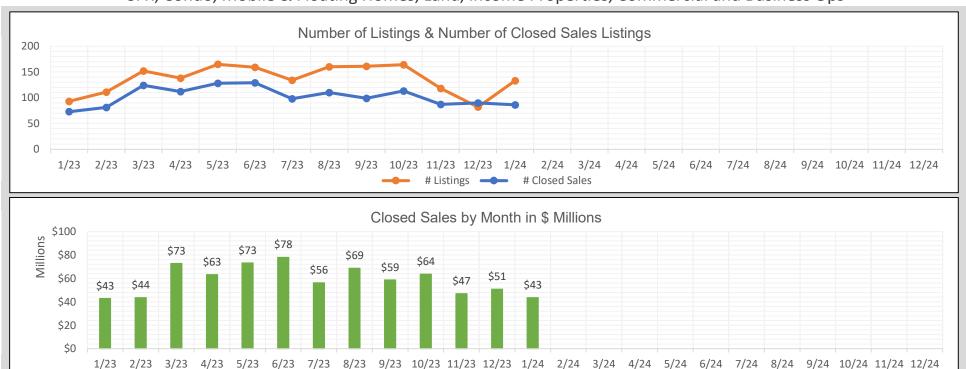

## BAREIS MLS S. Solano County Monthly YTD Comparisons Report January 2023 to YTD 2024 - All Property Types

SFR, Condo, Mobile & Floating Homes, Land, Income Properties, Commercial and Business Ops

| 2023   |            |                |                       |  |
|--------|------------|----------------|-----------------------|--|
| Month  | # Listings | # Closed Sales | Value of Closed Sales |  |
| Jan 23 | 93         | 73             | \$42,896,250          |  |
| Feb 23 | 111        | 81             | \$43,556,100          |  |
| Mar 23 | 152        | 124            | \$72,731,406          |  |
| Apr 23 | 138        | 112            | \$63,287,590          |  |
| May 23 | 165        | 128            | \$73,173,082          |  |
| Jun 23 | 159        | 129            | \$77,978,921          |  |
| Jul 23 | 134        | 98             | \$56,299,200          |  |
| Aug 23 | 160        | 110            | \$68,673,350          |  |
| Sep 23 | 161        | 99             | \$58,742,551          |  |
| Oct 23 | 164        | 113            | \$63,591,599          |  |
| Nov 23 | 118        | 87             | \$47,024,700          |  |
| Dec 23 | 82         | 90             | \$50,781,056          |  |
| Totals | 1637       | 1244           | \$718,735,805         |  |

| 2024   |            |                |                       |  |
|--------|------------|----------------|-----------------------|--|
| Month  | # Listings | # Closed Sales | Value of Closed Sales |  |
| Jan 24 | 133        | 86             | \$43,497,100          |  |
| Feb 24 | 0          | 0              | \$0                   |  |
| Mar 24 | 0          | 0              | \$0                   |  |
| Apr 24 | 0          | 0              | \$0                   |  |
| May 24 | 0          | 0              | \$0                   |  |
| Jun 24 | 0          | 0              | \$0                   |  |
| Jul 24 | 0          | 0              | \$0                   |  |
| Aug 24 | 0          | 0              | \$0                   |  |
| Sep 24 | 0          | 0              | \$0                   |  |
| Oct 24 | 0          | 0              | \$0                   |  |
| Nov 24 | 0          | 0              | \$0                   |  |
| Dec 24 | 0          | 0              | \$0                   |  |
| Totals | 133        | 86             | \$43,497,100          |  |

Number of closed sales reported from BAREIS MLS® as of February 14, 2024

Information herein believed reliable but not guaranteed.