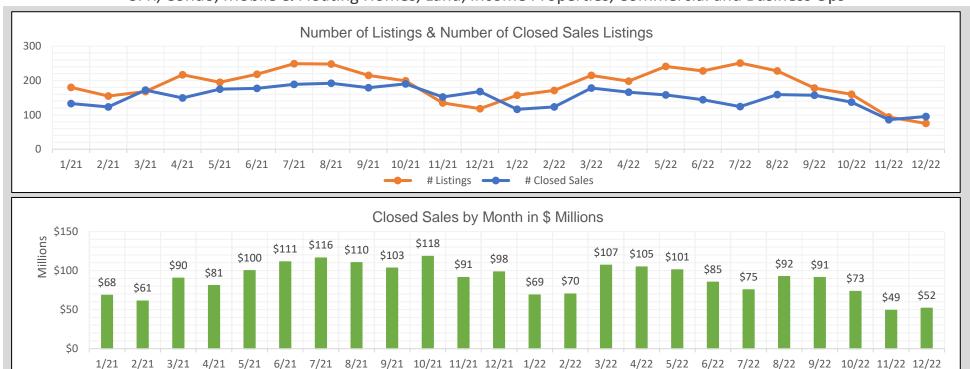

## BAREIS MLS S. Solano County Monthly YTD Comparisons Report January 2021 to YTD 2022 - All Property Types

SFR, Condo, Mobile & Floating Homes, Land, Income Properties, Commercial and Business Ops

| 2021   |            |                |                       |  |
|--------|------------|----------------|-----------------------|--|
| Month  | # Listings | # Closed Sales | Value of Closed Sales |  |
| Jan 21 | 180        | 133            | \$68,362,299          |  |
| Feb 21 | 155        | 123            | \$61,075,800          |  |
| Mar 21 | 168        | 172            | \$90,242,974          |  |
| Apr 21 | 217        | 149            | \$80,904,828          |  |
| May 21 | 195        | 175            | \$99,925,030          |  |
| Jun 21 | 218        | 177            | \$111,181,836         |  |
| Jul 21 | 249        | 189            | \$116,154,900         |  |
| Aug 21 | 248        | 192            | \$110,303,180         |  |
| Sep 21 | 215        | 179            | \$103,212,892         |  |
| Oct 21 | 199        | 190            | \$118,220,755         |  |
| Nov 21 | 135        | 152            | \$91,201,289          |  |
| Dec 21 | 118        | 168            | \$98,229,815          |  |
| Totals | 2297       | 1999           | \$1,149,015,598       |  |

| 2022   |            |                |                       |  |
|--------|------------|----------------|-----------------------|--|
| Month  | # Listings | # Closed Sales | Value of Closed Sales |  |
| Jan 22 | 157        | 116            | \$68,850,814          |  |
| Feb 22 | 171        | 123            | \$70,119,278          |  |
| Mar 22 | 215        | 178            | \$106,878,216         |  |
| Apr 22 | 198        | 166            | \$104,733,137         |  |
| May 22 | 241        | 158            | \$101,094,758         |  |
| Jun 22 | 228        | 144            | \$85,237,482          |  |
| Jul 22 | 251        | 124            | \$75,286,943          |  |
| Aug 22 | 228        | 159            | \$92,398,306          |  |
| Sep 22 | 178        | 157            | \$91,105,784          |  |
| Oct 22 | 160        | 137            | \$73,317,599          |  |
| Nov 22 | 94         | 86             | \$49,251,001          |  |
| Dec 22 | 75         | 95             | \$51,891,850          |  |
| Totals | 2196       | 1643           | \$970,165,168         |  |