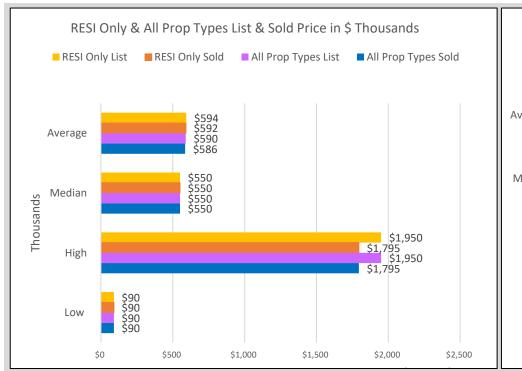

|                          | List Price  | Sold Price  | DOM |
|--------------------------|-------------|-------------|-----|
| Average                  | \$594,280   | \$591,624   | 41  |
| Median                   | \$550,000   | \$550,000   | 33  |
| High                     | \$1,950,000 | \$1,795,000 | 217 |
| Low                      | \$90,000    | \$90,000    | 0   |
| <sup>1</sup> Adj Average | \$588,019   | \$586,464   | 41  |

|                          | List Price  | Sold Price  | DOM |
|--------------------------|-------------|-------------|-----|
| Average                  | \$590,210   | \$586,465   | 43  |
| Median                   | \$550,000   | \$550,000   | 35  |
| High                     | \$1,950,000 | \$1,795,000 | 217 |
| Low                      | \$90,000    | \$90,000    | 0   |
| <sup>1</sup> Adj Average | \$584,240   | \$581,520   | 42  |