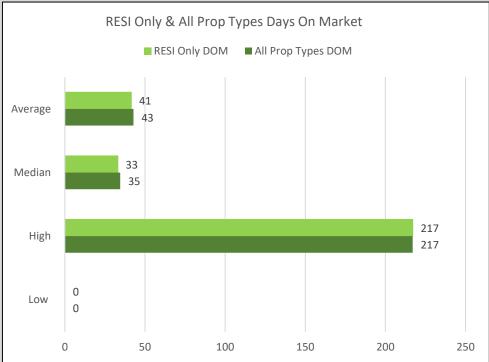

|                          | List Price  | Sold Price  | DOM |
|--------------------------|-------------|-------------|-----|
| Average                  | \$594,280   | \$591,624   | 41  |
| Median                   | \$550,000   | \$550,000   | 33  |
| High                     | \$1,950,000 | \$1,795,000 | 217 |
| Low                      | \$90,000    | \$90,000    | 0   |
| <sup>1</sup> Adj Average | \$588,019   | \$586,464   | 41  |

|                          | List Price  | Sold Price  | DOM |
|--------------------------|-------------|-------------|-----|
| Average                  | \$590,210   | \$586,465   | 43  |
| Median                   | \$550,000   | \$550,000   | 35  |
| High                     | \$1,950,000 | \$1,795,000 | 217 |
| Low                      | \$90,000    | \$90,000    | 0   |
| <sup>1</sup> Adj Average | \$584,240   | \$581,520   | 42  |