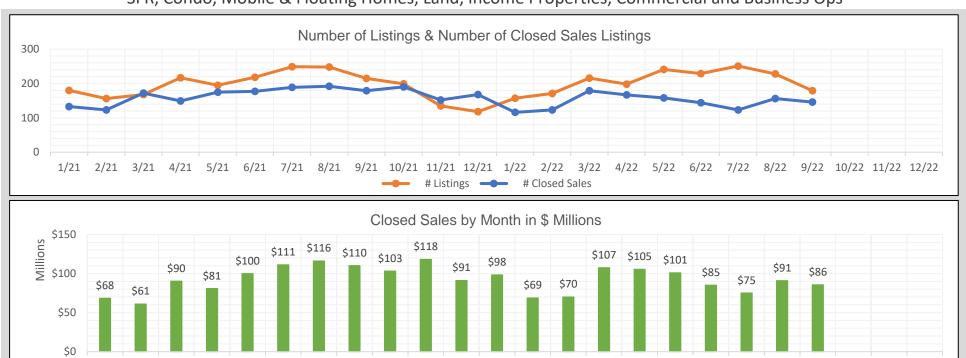

## BAREIS MLS S. Solano County Monthly YTD Comparisons Report January 2021 to YTD 2022 - All Property Types

SFR, Condo, Mobile & Floating Homes, Land, Income Properties, Commercial and Business Ops

1/21 2/21 3/21 4/21 5/21 6/21 7/21 8/21 9/21 10/21 11/21 12/21 1/22 2/22 3/22 4/22 5/22 6/22 7/22 8/22 9/22 10/22 11/22 12/22

| 2021   |            |                |                       |  |
|--------|------------|----------------|-----------------------|--|
| Month  | # Listings | # Closed Sales | Value of Closed Sales |  |
| Jan 21 | 180        | 133            | \$68,362,299          |  |
| Feb 21 | 156        | 123            | \$61,075,800          |  |
| Mar 21 | 168        | 172            | \$90,242,974          |  |
| Apr 21 | 217        | 149            | \$80,904,828          |  |
| May 21 | 195        | 175            | \$99,925,030          |  |
| Jun 21 | 218        | 177            | \$111,181,836         |  |
| Jul 21 | 249        | 189            | \$116,154,900         |  |
| Aug 21 | 248        | 192            | \$110,303,180         |  |
| Sep 21 | 215        | 179            | \$103,212,892         |  |
| Oct 21 | 199        | 190            | \$118,220,755         |  |
| Nov 21 | 135        | 152            | \$91,201,289          |  |
| Dec 21 | 118        | 168            | \$98,229,815          |  |
| Totals | 2298       | 1999           | \$1,149,015,598       |  |

| 2022   |            |                |                       |  |
|--------|------------|----------------|-----------------------|--|
| Month  | # Listings | # Closed Sales | Value of Closed Sales |  |
| Jan 22 | 157        | 116            | \$68,850,814          |  |
| Feb 22 | 171        | 123            | \$70,119,278          |  |
| Mar 22 | 216        | 179            | \$107,493,216         |  |
| Apr 22 | 198        | 167            | \$105,493,137         |  |
| May 22 | 241        | 158            | \$101,094,758         |  |
| Jun 22 | 229        | 144            | \$85,237,482          |  |
| Jul 22 | 251        | 123            | \$75,101,326          |  |
| Aug 22 | 228        | 156            | \$90,938,306          |  |
| Sep 22 | 179        | 146            | \$85,623,896          |  |
| Oct 22 | 0          | 0              | \$0                   |  |
| Nov 22 | 0          | 0              | \$0                   |  |
| Dec 22 | 0          | 0              | \$0                   |  |
| Totals | 1870       | 1312           | \$789,952,213         |  |