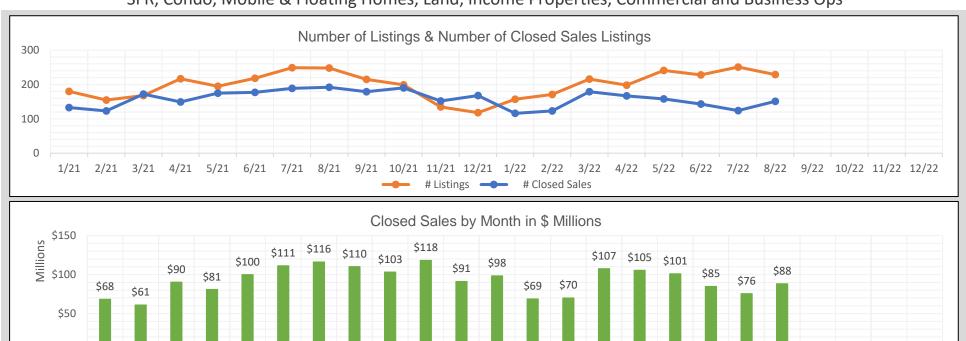

| 2021   |            |                |                       |  |
|--------|------------|----------------|-----------------------|--|
| Month  | # Listings | # Closed Sales | Value of Closed Sales |  |
| Jan 21 | 180        | 133            | \$68,362,299          |  |
| Feb 21 | 155        | 123            | \$61,075,800          |  |
| Mar 21 | 168        | 172            | \$90,242,974          |  |
| Apr 21 | 217        | 149            | \$80,904,828          |  |
| May 21 | 195        | 175            | \$99,925,030          |  |
| Jun 21 | 218        | 177            | \$111,181,836         |  |
| Jul 21 | 249        | 189            | \$116,154,900         |  |
| Aug 21 | 248        | 192            | \$110,303,180         |  |
| Sep 21 | 215        | 179            | \$103,212,892         |  |
| Oct 21 | 199        | 190            | \$118,220,755         |  |
| Nov 21 | 135        | 152            | \$91,201,289          |  |
| Dec 21 | 118        | 168            | \$98,229,815          |  |
| Totals | 2297       | 1999           | \$1,149,015,598       |  |

\$0

| 2022   |            |                |                       |  |
|--------|------------|----------------|-----------------------|--|
| Month  | # Listings | # Closed Sales | Value of Closed Sales |  |
| Jan 22 | 157        | 116            | \$68,850,814          |  |
| Feb 22 | 171        | 123            | \$70,119,278          |  |
| Mar 22 | 216        | 179            | \$107,493,216         |  |
| Apr 22 | 198        | 167            | \$105,493,137         |  |
| May 22 | 241        | 158            | \$101,094,758         |  |
| Jun 22 | 228        | 143            | \$84,807,482          |  |
| Jul 22 | 251        | 124            | \$75,501,326          |  |
| Aug 22 | 229        | 151            | \$88,339,406          |  |
| Sep 22 | 0          | 0              | \$0                   |  |
| Oct 22 | 0          | 0              | \$0                   |  |
| Nov 22 | 0          | 0              | \$0                   |  |
| Dec 22 | 0          | 0              | \$0                   |  |
| Totals | 1691       | 1161           | \$701,699,417         |  |