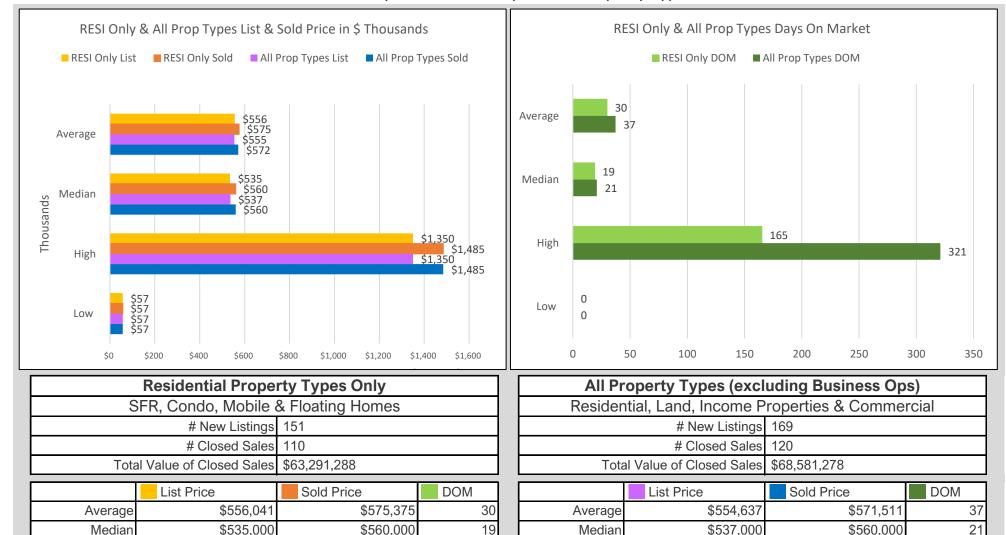

## **BAREIS MLS S. Solano County Closed Sales Summary Report**

February 2022 - RESI Only and All Property Types

Statistics reported from BAREIS MLS® March 09, 2022

19

165

29

Median

Adj Average

High

Low

\$537,000

\$57,000

\$545,294

\$1,350,000

\$560,000

\$57,000

\$568,129

\$1,485,000

321

35

\$560,000

\$57,000

\$571,753

\$1,485,000

Median

Adj Average

High

Low

\$535,000

\$57,000

\$545,865

\$1,350,000