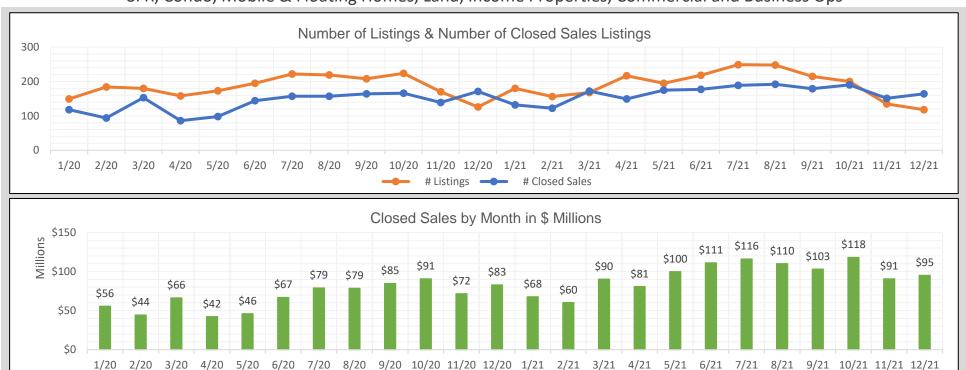

## BAREIS MLS S. Solano County Monthly YTD Comparisons Report 2020 to YTD December 2021 - All Property Types

SFR, Condo, Mobile & Floating Homes, Land, Income Properties, Commercial and Business Ops

| 2020   |            |                |                       |  |
|--------|------------|----------------|-----------------------|--|
| Month  | # Listings | # Closed Sales | Value of Closed Sales |  |
| Jan 20 | 149        | 118            | \$55,656,591          |  |
| Feb 20 | 184        | 94             | \$44,440,600          |  |
| Mar 20 | 180        | 153            | \$66,331,363          |  |
| Apr 20 | 158        | 86             | \$42,470,350          |  |
| May 20 | 173        | 98             | \$46,003,805          |  |
| Jun 20 | 195        | 144            | \$66,906,117          |  |
| Jul 20 | 222        | 157            | \$79,006,032          |  |
| Aug 20 | 219        | 157            | \$78,712,359          |  |
| Sep 20 | 208        | 164            | \$84,791,100          |  |
| Oct 20 | 224        | 166            | \$90,734,050          |  |
| Nov 20 | 170        | 139            | \$71,634,700          |  |
| Dec 20 | 126        | 171            | \$83,057,175          |  |
| Totals | 2208       | 1647           | \$809,744,242         |  |

| 2021   |            |                |                       |  |
|--------|------------|----------------|-----------------------|--|
| Month  | # Listings | # Closed Sales | Value of Closed Sales |  |
| Jan 21 | 180        | 132            | \$67,837,299          |  |
| Feb 21 | 156        | 122            | \$60,420,800          |  |
| Mar 21 | 168        | 172            | \$90,242,974          |  |
| Apr 21 | 217        | 149            | \$80,904,828          |  |
| May 21 | 195        | 175            | \$99,925,030          |  |
| Jun 21 | 218        | 177            | \$111,181,836         |  |
| Jul 21 | 249        | 189            | \$116,154,900         |  |
| Aug 21 | 248        | 192            | \$110,303,180         |  |
| Sep 21 | 215        | 179            | \$103,212,892         |  |
| Oct 21 | 200        | 190            | \$118,220,755         |  |
| Nov 21 | 135        | 151            | \$90,653,289          |  |
| Dec 21 | 118        | 164            | \$95,167,365          |  |
| Totals | 2299       | 1992           | \$1,144,225,148       |  |

 $\textit{Number of closed sales reported from BAREIS MLS @ as of \ \textit{January 10}, 2022$ 

Information herein believed reliable but not guaranteed.