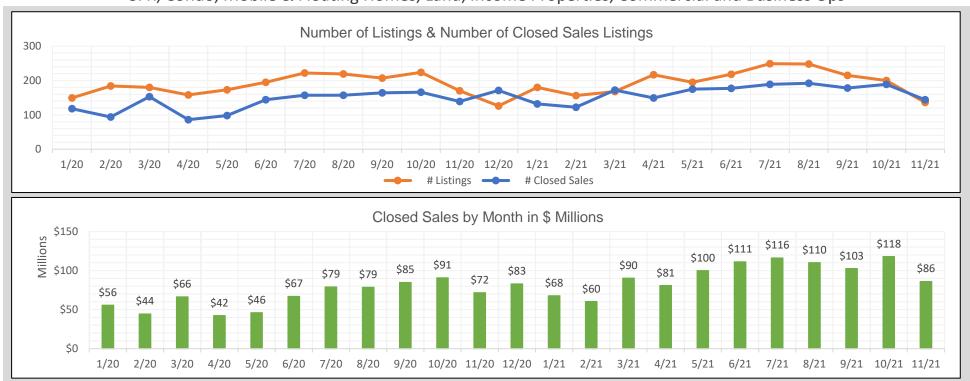

## BAREIS MLS S. Solano County Monthly YTD Comparisons Report 2020 to YTD November 2021 - All Property Types

SFR, Condo, Mobile & Floating Homes, Land, Income Properties, Commercial and Business Ops

| 2020   |            |                |                       |  |
|--------|------------|----------------|-----------------------|--|
| Month  | # Listings | # Closed Sales | Value of Closed Sales |  |
| Jan 20 | 149        | 118            | \$55,656,591          |  |
| Feb 20 | 184        | 94             | \$44,440,600          |  |
| Mar 20 | 180        | 153            | \$66,331,363          |  |
| Apr 20 | 158        | 86             | \$42,470,350          |  |
| May 20 | 173        | 98             | \$46,003,805          |  |
| Jun 20 | 195        | 144            | \$66,906,117          |  |
| Jul 20 | 222        | 157            | \$79,006,032          |  |
| Aug 20 | 219        | 157            | \$78,712,359          |  |
| Sep 20 | 207        | 164            | \$84,791,100          |  |
| Oct 20 | 224        | 166            | \$90,734,050          |  |
| Nov 20 | 170        | 139            | \$71,634,700          |  |
| Dec 20 | 126        | 171            | \$83,057,175          |  |
| Totals | 2207       | 1647           | \$809,744,242         |  |

| 2021   |            |                |                       |  |
|--------|------------|----------------|-----------------------|--|
| Month  | # Listings | # Closed Sales | Value of Closed Sales |  |
| Jan 21 | 180        | 132            | \$67,837,299          |  |
| Feb 21 | 156        | 122            | \$60,420,800          |  |
| Mar 21 | 168        | 172            | \$90,242,974          |  |
| Apr 21 | 217        | 149            | \$80,904,828          |  |
| May 21 | 195        | 175            | \$99,925,030          |  |
| Jun 21 | 218        | 177            | \$111,181,836         |  |
| Jul 21 | 249        | 189            | \$116,154,900         |  |
| Aug 21 | 248        | 192            | \$110,303,180         |  |
| Sep 21 | 215        | 178            | \$102,659,892         |  |
| Oct 21 | 200        | 189            | \$118,013,764         |  |
| Nov 21 | 136        | 144            | \$86,107,401          |  |
| Dec 21 | 0          | 0              | \$0                   |  |
| Totals | 2182       | 1819           | \$1,043,751,904       |  |

 $\textit{Number of closed sales reported from BAREIS MLS @ as of \ \textit{December 9}, 2021 \\$ 

Information herein believed reliable but not guaranteed.