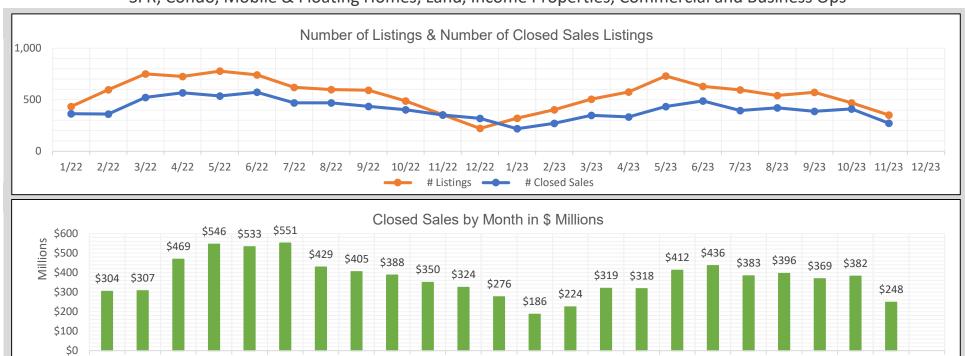

## **BAREIS MLS Sonoma County Monthly YTD Comparisons Report**

January 2022 to YTD 2023 - All Property Types

SFR, Condo, Mobile & Floating Homes, Land, Income Properties, Commercial and Business Ops

1/22 2/22 3/22 4/22 5/22 6/22 7/22 8/22 9/22 10/22 11/22 12/22 1/23 2/23 3/23 4/23 5/23 6/23 7/23 8/23 9/23 10/23 11/23 12/23

| 2022   |            |                |                       |  |
|--------|------------|----------------|-----------------------|--|
| Month  | # Listings | # Closed Sales | Value of Closed Sales |  |
| Jan 22 | 434        | 364            | \$303,727,035         |  |
| Feb 22 | 597        | 361            | \$306,909,094         |  |
| Mar 22 | 751        | 522            | \$468,606,090         |  |
| Apr 22 | 725        | 568            | \$545,700,939         |  |
| May 22 | 778        | 537            | \$532,524,800         |  |
| Jun 22 | 741        | 573            | \$551,288,842         |  |
| Jul 22 | 620        | 469            | \$428,598,397         |  |
| Aug 22 | 599        | 470            | \$404,920,173         |  |
| Sep 22 | 592        | 436            | \$387,692,132         |  |
| Oct 22 | 488        | 403            | \$349,596,261         |  |
| Nov 22 | 354        | 352            | \$324,173,718         |  |
| Dec 22 | 222        | 319            | \$276,077,953         |  |
| Totals | 6901       | 5374           | \$4,879,815,434       |  |

| 2023   |            |                |                       |  |
|--------|------------|----------------|-----------------------|--|
| Month  | # Listings | # Closed Sales | Value of Closed Sales |  |
| Jan 23 | 320        | 219            | \$186,424,859         |  |
| Feb 23 | 402        | 270            | \$224,366,791         |  |
| Mar 23 | 505        | 349            | \$319,454,277         |  |
| Apr 23 | 575        | 332            | \$317,818,190         |  |
| May 23 | 730        | 433            | \$412,142,390         |  |
| Jun 23 | 630        | 488            | \$435,539,667         |  |
| Jul 23 | 596        | 395            | \$383,100,573         |  |
| Aug 23 | 541        | 422            | \$396,139,884         |  |
| Sep 23 | 572        | 387            | \$368,563,701         |  |
| Oct 23 | 470        | 411            | \$382,168,163         |  |
| Nov 23 | 351        | 272            | \$248,332,095         |  |
| Dec 23 | 0          | 0              | \$0                   |  |
| Totals | 5692       | 3978           | \$3,674,050,590       |  |

Number of closed sales reported from BAREIS MLS® as of December 14, 2023

Information herein believed reliable but not guaranteed.