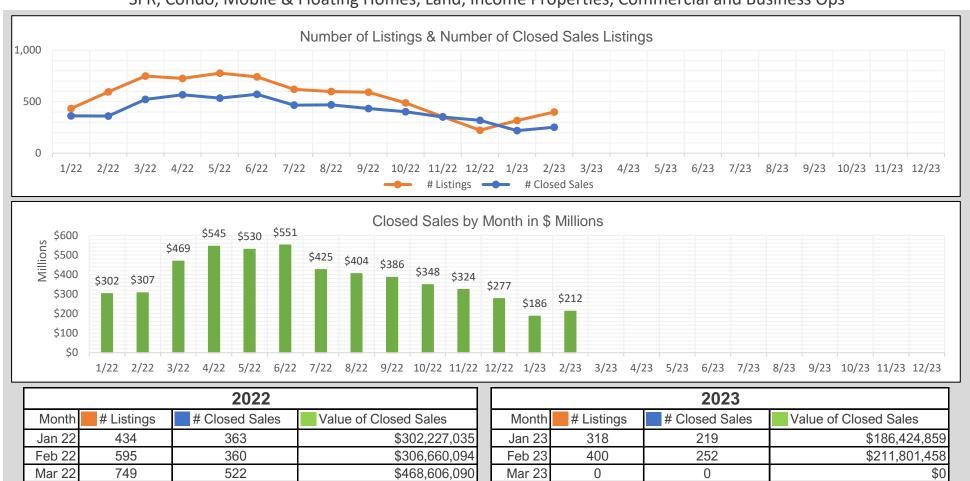

## BAREIS MLS Sonoma County Monthly YTD Comparisons Report January 2022 to YTD 2023 - All Property Types

SFR, Condo, Mobile & Floating Homes, Land, Income Properties, Commercial and Business Ops

| 2022   |            |                |                       |  |
|--------|------------|----------------|-----------------------|--|
| Month  | # Listings | # Closed Sales | Value of Closed Sales |  |
| Jan 22 | 434        | 363            | \$302,227,035         |  |
| Feb 22 | 595        | 360            | \$306,660,094         |  |
| Mar 22 | 749        | 522            | \$468,606,090         |  |
| Apr 22 | 725        | 567            | \$545,325,939         |  |
| May 22 | 777        | 535            | \$529,583,300         |  |
| Jun 22 | 741        | 572            | \$551,138,842         |  |
| Jul 22 | 620        | 466            | \$425,430,897         |  |
| Aug 22 | 598        | 469            | \$404,400,173         |  |
| Sep 22 | 592        | 433            | \$385,942,132         |  |
| Oct 22 | 488        | 402            | \$348,103,761         |  |
| Nov 22 | 354        | 351            | \$323,628,718         |  |
| Dec 22 | 223        | 319            | \$276,727,953         |  |
| Totals | 6896       | 5359           | \$4,867,774,934       |  |

| 2023   |            |                |                       |  |
|--------|------------|----------------|-----------------------|--|
| Month  | # Listings | # Closed Sales | Value of Closed Sales |  |
| Jan 23 | 318        | 219            | \$186,424,859         |  |
| Feb 23 | 400        | 252            | \$211,801,458         |  |
| Mar 23 | 0          | 0              | \$0                   |  |
| Apr 23 | 0          | 0              | \$0                   |  |
| May 23 | 0          | 0              | \$0                   |  |
| Jun 23 | 0          | 0              | \$0                   |  |
| Jul 23 | 0          | 0              | \$0                   |  |
| Aug 23 | 0          | 0              | \$0                   |  |
| Sep 23 | 0          | 0              | \$0                   |  |
| Oct 23 | 0          | 0              | \$0                   |  |
| Nov 23 | 0          | 0              | \$0                   |  |
| Dec 23 | 0          | 0              | \$0                   |  |
| Totals | 718        | 471            | \$398,226,317         |  |

Number of closed sales reported from BAREIS MLS @ as of March 9, 2023

 $Information\ herein\ believed\ reliable\ but\ not\ guaranteed.$