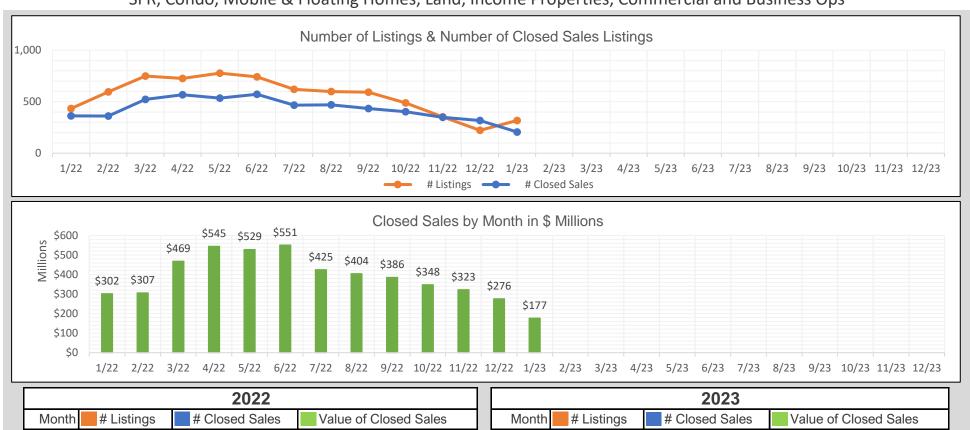

## BAREIS MLS Sonoma County Monthly YTD Comparisons Report January 2022 to YTD 2023 - All Property Types

SFR, Condo, Mobile & Floating Homes, Land, Income Properties, Commercial and Business Ops

| 2022   |            |                |                       |  |
|--------|------------|----------------|-----------------------|--|
| Month  | # Listings | # Closed Sales | Value of Closed Sales |  |
| Jan 22 | 434        | 363            | \$302,227,035         |  |
| Feb 22 | 595        | 360            | \$306,660,094         |  |
| Mar 22 | 749        | 522            | \$468,606,090         |  |
| Apr 22 | 725        | 567            | \$545,325,939         |  |
| May 22 | 777        | 534            | \$528,656,478         |  |
| Jun 22 | 741        | 572            | \$551,138,842         |  |
| Jul 22 | 620        | 466            | \$425,430,897         |  |
| Aug 22 | 598        | 469            | \$404,400,173         |  |
| Sep 22 | 592        | 433            | \$385,942,132         |  |
| Oct 22 | 488        | 402            | \$348,103,761         |  |
| Nov 22 | 353        | 349            | \$322,543,718         |  |
| Dec 22 | 222        | 318            | \$275,888,578         |  |
| Totals | 6894       | 5355           | \$4,864,923,737       |  |

| 2023   |            |                |                       |  |
|--------|------------|----------------|-----------------------|--|
| Month  | # Listings | # Closed Sales | Value of Closed Sales |  |
| Jan 23 | 318        | 206            | \$176,946,359         |  |
| Feb 23 | 0          | 0              | \$0                   |  |
| Mar 23 | 0          | 0              | \$0                   |  |
| Apr 23 | 0          | 0              | \$0                   |  |
| May 23 | 0          | 0              | \$0                   |  |
| Jun 23 | 0          | 0              | \$0                   |  |
| Jul 23 | 0          | 0              | \$0                   |  |
| Aug 23 | 0          | 0              | \$0                   |  |
| Sep 23 | 0          | 0              | \$0                   |  |
| Oct 23 | 0          | 0              | \$0                   |  |
| Nov 23 | 0          | 0              | \$0                   |  |
| Dec 23 | 0          | 0              | \$0                   |  |
| Totals | 318        | 206            | \$176,946,359         |  |

Number of closed sales reported from BAREIS MLS @ as of February 9, 2023

 $Information\ herein\ believed\ reliable\ but\ not\ guaranteed.$