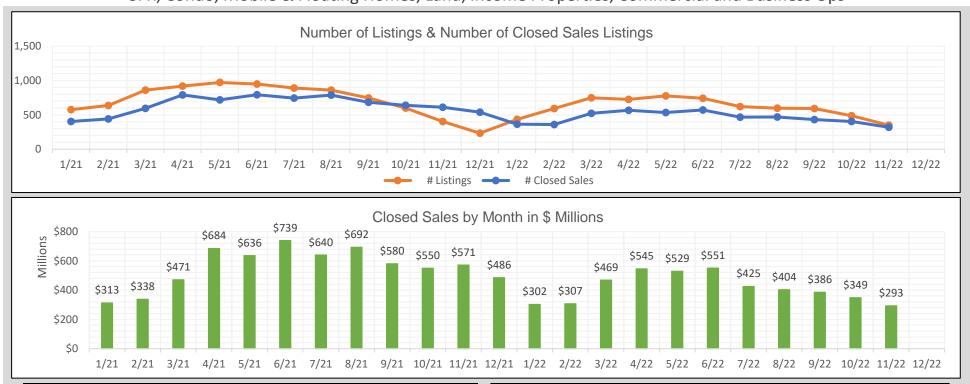

## BAREIS MLS Sonoma County Monthly YTD Comparisons Report January 2021 to YTD 2022 - All Property Types

SFR, Condo, Mobile & Floating Homes, Land, Income Properties, Commercial and Business Ops

| 2021   |            |                |                       |  |
|--------|------------|----------------|-----------------------|--|
| Month  | # Listings | # Closed Sales | Value of Closed Sales |  |
| Jan 21 | 576        | 404            | \$312,833,990         |  |
| Feb 21 | 637        | 441            | \$338,050,715         |  |
| Mar 21 | 861        | 595            | \$471,158,461         |  |
| Apr 21 | 918        | 791            | \$684,286,417         |  |
| May 21 | 971        | 717            | \$635,844,312         |  |
| Jun 21 | 948        | 793            | \$738,697,457         |  |
| Jul 21 | 890        | 743            | \$639,738,466         |  |
| Aug 21 | 860        | 788            | \$692,284,321         |  |
| Sep 21 | 746        | 683            | \$580,265,588         |  |
| Oct 21 | 600        | 640            | \$550,039,256         |  |
| Nov 21 | 404        | 611            | \$571,358,050         |  |
| Dec 21 | 233        | 538            | \$485,535,569         |  |
| Totals | 8644       | 7744           | \$6,700,092,602       |  |

| 2022   |            |                |                       |  |
|--------|------------|----------------|-----------------------|--|
| Month  | # Listings | # Closed Sales | Value of Closed Sales |  |
| Jan 22 | 434        | 363            | \$302,227,035         |  |
| Feb 22 | 592        | 360            | \$306,660,094         |  |
| Mar 22 | 749        | 522            | \$468,606,090         |  |
| Apr 22 | 725        | 567            | \$545,325,939         |  |
| May 22 | 777        | 534            | \$528,656,478         |  |
| Jun 22 | 741        | 572            | \$551,138,842         |  |
| Jul 22 | 620        | 466            | \$425,430,897         |  |
| Aug 22 | 598        | 468            | \$403,650,173         |  |
| Sep 22 | 592        | 432            | \$385,767,132         |  |
| Oct 22 | 487        | 403            | \$348,853,761         |  |
| Nov 22 | 350        | 320            | \$292,934,634         |  |
| Dec 22 | 0          | 0              | \$0                   |  |
| Totals | 6665       | 5007           | \$4,559,251,075       |  |

Number of closed sales reported from BAREIS MLS @ as of December 8, 2022

 $Information\ herein\ believed\ reliable\ but\ not\ guaranteed.$