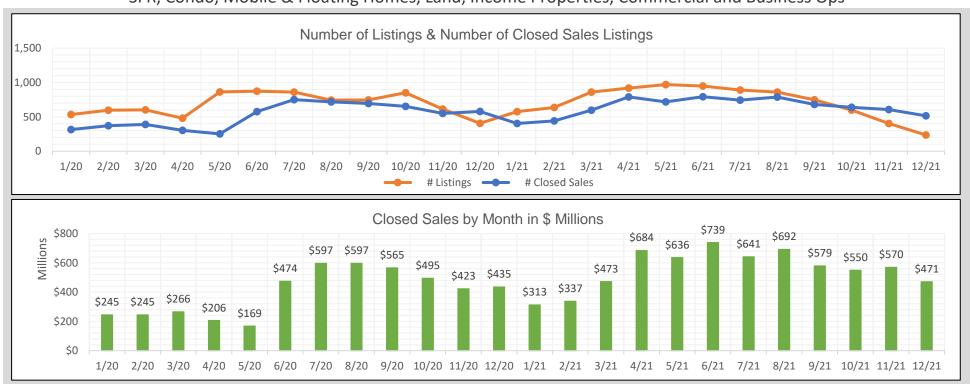

## BAREIS MLS Sonoma County Monthly YTD Comparisons Report 2020 to YTD December 2021 - All Property Types

SFR, Condo, Mobile & Floating Homes, Land, Income Properties, Commercial and Business Ops

| 2020   |            |                |                       |  |
|--------|------------|----------------|-----------------------|--|
| Month  | # Listings | # Closed Sales | Value of Closed Sales |  |
| Jan 20 | 533        | 314            | \$245,042,998         |  |
| Feb 20 | 596        | 371            | \$245,174,692         |  |
| Mar 20 | 602        | 390            | \$265,673,961         |  |
| Apr 20 | 480        | 304            | \$206,324,262         |  |
| May 20 | 862        | 252            | \$168,595,059         |  |
| Jun 20 | 874        | 577            | \$474,139,772         |  |
| Jul 20 | 860        | 751            | \$596,739,521         |  |
| Aug 20 | 744        | 717            | \$597,024,197         |  |
| Sep 20 | 746        | 694            | \$565,449,951         |  |
| Oct 20 | 850        | 653            | \$495,295,382         |  |
| Nov 20 | 613        | 551            | \$422,542,427         |  |
| Dec 20 | 407        | 579            | \$434,964,512         |  |
| Totals | 8167       | 6153           | \$4,716,966,734       |  |

| 2021   |            |                |                       |  |
|--------|------------|----------------|-----------------------|--|
| Month  | # Listings | # Closed Sales | Value of Closed Sales |  |
| Jan 21 | 576        | 404            | \$312,833,990         |  |
| Feb 21 | 637        | 440            | \$337,350,716         |  |
| Mar 21 | 861        | 596            | \$472,508,461         |  |
| Apr 21 | 918        | 791            | \$684,286,417         |  |
| May 21 | 970        | 717            | \$635,844,312         |  |
| Jun 21 | 948        | 793            | \$738,697,457         |  |
| Jul 21 | 890        | 744            | \$640,965,796         |  |
| Aug 21 | 860        | 787            | \$691,689,321         |  |
| Sep 21 | 748        | 680            | \$578,818,588         |  |
| Oct 21 | 600        | 640            | \$550,039,256         |  |
| Nov 21 | 403        | 606            | \$569,768,050         |  |
| Dec 21 | 236        | 516            | \$470,562,751         |  |
| Totals | 8647       | 7714           | \$6,683,365,115       |  |

Number of closed sales reported from BAREIS MLS @ as of January 10, 2022

Information herein believed reliable but not guaranteed.