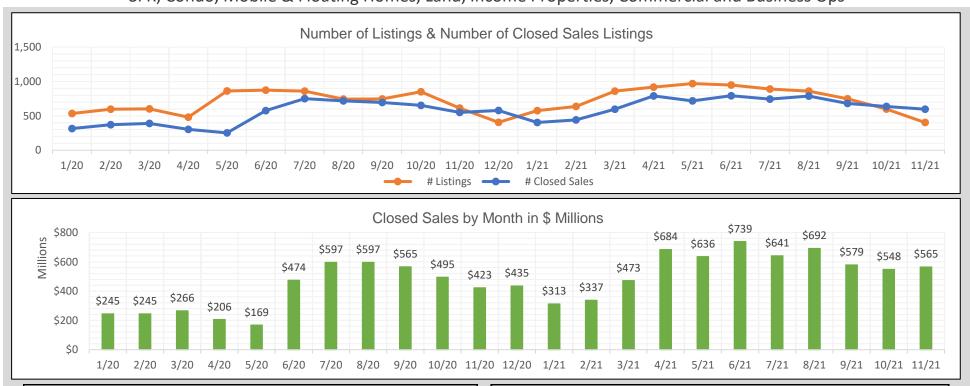

## BAREIS MLS Sonoma County Monthly YTD Comparisons Report 2020 to YTD November 2021 - All Property Types

SFR, Condo, Mobile & Floating Homes, Land, Income Properties, Commercial and Business Ops

| 2020   |            |                |                       |  |
|--------|------------|----------------|-----------------------|--|
| Month  | # Listings | # Closed Sales | Value of Closed Sales |  |
| Jan 20 | 533        | 314            | \$245,042,998         |  |
| Feb 20 | 596        | 371            | \$245,174,692         |  |
| Mar 20 | 602        | 390            | \$265,673,961         |  |
| Apr 20 | 480        | 304            | \$206,324,262         |  |
| May 20 | 862        | 252            | \$168,595,059         |  |
| Jun 20 | 874        | 577            | \$474,139,772         |  |
| Jul 20 | 860        | 751            | \$596,739,521         |  |
| Aug 20 | 744        | 717            | \$597,024,197         |  |
| Sep 20 | 746        | 694            | \$565,449,951         |  |
| Oct 20 | 850        | 653            | \$495,295,382         |  |
| Nov 20 | 613        | 551            | \$422,542,427         |  |
| Dec 20 | 407        | 579            | \$434,964,512         |  |
| Totals | 8167       | 6153           | \$4,716,966,734       |  |

| 2021   |            |                |                       |  |
|--------|------------|----------------|-----------------------|--|
| Month  | # Listings | # Closed Sales | Value of Closed Sales |  |
| Jan 21 | 576        | 404            | \$312,833,990         |  |
| Feb 21 | 637        | 440            | \$337,350,716         |  |
| Mar 21 | 861        | 596            | \$472,508,461         |  |
| Apr 21 | 918        | 791            | \$684,286,417         |  |
| May 21 | 970        | 717            | \$635,844,312         |  |
| Jun 21 | 948        | 793            | \$738,697,457         |  |
| Jul 21 | 890        | 744            | \$640,965,796         |  |
| Aug 21 | 860        | 787            | \$691,689,321         |  |
| Sep 21 | 748        | 680            | \$578,818,588         |  |
| Oct 21 | 600        | 637            | \$548,424,256         |  |
| Nov 21 | 403        | 596            | \$564,872,050         |  |
| Dec 21 | 0          | 0              | \$0                   |  |
| Totals | 8411       | 7185           | \$6,206,291,364       |  |

Number of closed sales reported from BAREIS MLS® as of December 9, 2021

Information herein believed reliable but not guaranteed.