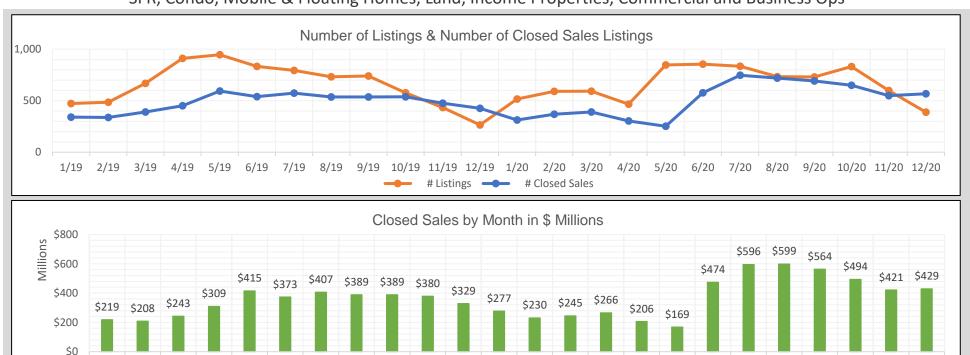

## BAREIS MLS Sonoma County Monthly YTD Comparisons Report 2019 to YTD December 2020 - All Property Types

SFR, Condo, Mobile & Floating Homes, Land, Income Properties, Commercial and Business Ops

9/19 10/19 11/19 12/19 1/20 2/20 3/20 4/20 5/20 6/20 7/20 8/20

| 2019   |            |                |                       |  |
|--------|------------|----------------|-----------------------|--|
| Month  | # Listings | # Closed Sales | Value of Closed Sales |  |
| Jan 19 | 473        | 341            | \$218,577,873         |  |
| Feb 19 | 485        | 338            | \$208,423,190         |  |
| Mar 19 | 669        | 390            | \$242,596,662         |  |
| Apr 19 | 911        | 451            | \$308,981,611         |  |
| May 19 | 946        | 593            | \$414,919,617         |  |
| Jun 19 | 833        | 540            | \$373,131,893         |  |
| Jul 19 | 794        | 574            | \$406,739,646         |  |
| Aug 19 | 732        | 536            | \$388,934,362         |  |
| Sep 19 | 739        | 537            | \$388,931,013         |  |
| Oct 19 | 577        | 538            | \$379,579,135         |  |
| Nov 19 | 434        | 476            | \$329,141,304         |  |
| Dec 19 | 265        | 426            | \$276,931,941         |  |
| Totals | 7858       | 5740           | \$3,936,888,247       |  |

1/19 2/19 3/19 4/19 5/19 6/19 7/19 8/19

| 2020   |            |                |                       |  |
|--------|------------|----------------|-----------------------|--|
| Month  | # Listings | # Closed Sales | Value of Closed Sales |  |
| Jan 20 | 516        | 312            | \$230,242,998         |  |
| Feb 20 | 590        | 369            | \$244,902,692         |  |
| Mar 20 | 592        | 390            | \$265,673,961         |  |
| Apr 20 | 467        | 304            | \$206,324,262         |  |
| May 20 | 847        | 252            | \$168,595,059         |  |
| Jun 20 | 855        | 576            | \$474,014,772         |  |
| Jul 20 | 835        | 747            | \$595,556,521         |  |
| Aug 20 | 734        | 719            | \$598,918,952         |  |
| Sep 20 | 730        | 691            | \$563,759,529         |  |
| Oct 20 | 832        | 650            | \$494,122,882         |  |
| Nov 20 | 599        | 549            | \$421,329,427         |  |
| Dec 20 | 389        | 568            | \$429,077,723         |  |
| Totals | 7986       | 6127           | \$4,692,518,778       |  |

9/20 10/20 11/20 12/20

Number of closed sales reported from BAREIS MLS @ as of January 11, 2021

Information herein believed reliable but not guaranteed.