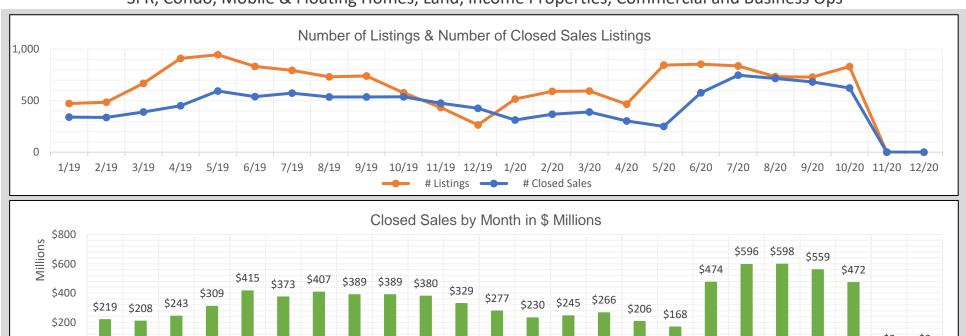

## BAREIS MLS Sonoma County Monthly YTD Comparisons Report 2019 to YTD October 2020 - All Property Types

SFR, Condo, Mobile & Floating Homes, Land, Income Properties, Commercial and Business Ops

9/19 10/19 11/19 12/19 1/20 2/20 3/20 4/20 5/20 6/20 7/20 8/20

| 2019   |            |                |                       |  |
|--------|------------|----------------|-----------------------|--|
| Month  | # Listings | # Closed Sales | Value of Closed Sales |  |
| Jan 19 | 473        | 341            | \$218,577,873         |  |
| Feb 19 | 485        | 338            | \$208,423,190         |  |
| Mar 19 | 669        | 390            | \$242,596,662         |  |
| Apr 19 | 911        | 451            | \$308,981,611         |  |
| May 19 | 946        | 593            | \$414,919,617         |  |
| Jun 19 | 833        | 540            | \$373,131,893         |  |
| Jul 19 | 794        | 574            | \$406,739,646         |  |
| Aug 19 | 732        | 536            | \$388,934,362         |  |
| Sep 19 | 739        | 537            | \$388,931,013         |  |
| Oct 19 | 577        | 538            | \$379,579,135         |  |
| Nov 19 | 434        | 476            | \$329,141,304         |  |
| Dec 19 | 264        | 426            | \$276,931,941         |  |
| Totals | 7857       | 5740           | \$3,936,888,247       |  |

1/19 2/19 3/19 4/19 5/19 6/19 7/19 8/19

\$0

| 2020   |            |                |                       |  |
|--------|------------|----------------|-----------------------|--|
| Month  | # Listings | # Closed Sales | Value of Closed Sales |  |
| Jan 20 | 516        | 312            | \$230,242,998         |  |
| Feb 20 | 590        | 369            | \$244,908,159         |  |
| Mar 20 | 593        | 390            | \$265,673,961         |  |
| Apr 20 | 467        | 304            | \$206,324,262         |  |
| May 20 | 846        | 251            | \$168,245,059         |  |
| Jun 20 | 855        | 576            | \$474,014,772         |  |
| Jul 20 | 837        | 747            | \$595,556,521         |  |
| Aug 20 | 734        | 717            | \$597,678,952         |  |
| Sep 20 | 729        | 683            | \$559,481,500         |  |
| Oct 20 | 832        | 623            | \$472,483,882         |  |
| Nov 20 | 0          | 0              | \$0                   |  |
| Dec 20 | 0          | 0              | \$0                   |  |
| Totals | 6999       | 4972           | \$3,814,610,066       |  |

9/20 10/20 11/20 12/20

 $\textit{Number of closed sales reported from BAREIS MLS @ as of \ November 10, 2020 \\$