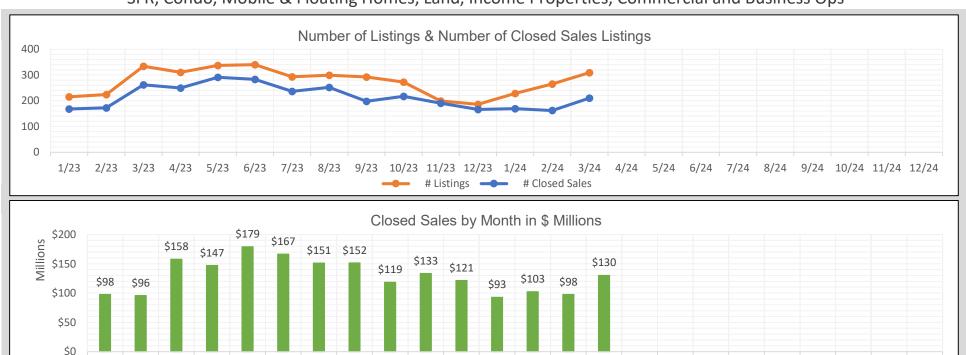

## BAREIS MLS N. Solano County Monthly YTD Comparisons Report January 2023 to YTD 2024 - All Property Types

SFR, Condo, Mobile & Floating Homes, Land, Income Properties, Commercial and Business Ops

| 2023   |            |                |                       |  |
|--------|------------|----------------|-----------------------|--|
| Month  | # Listings | # Closed Sales | Value of Closed Sales |  |
| Jan 23 | 215        | 168            | \$97,676,637          |  |
| Feb 23 | 224        | 172            | \$95,823,632          |  |
| Mar 23 | 334        | 262            | \$157,773,536         |  |
| Apr 23 | 310        | 249            | \$147,310,660         |  |
| May 23 | 337        | 291            | \$179,287,716         |  |
| Jun 23 | 340        | 283            | \$166,757,876         |  |
| Jul 23 | 293        | 236            | \$151,292,202         |  |
| Aug 23 | 299        | 252            | \$151,529,705         |  |
| Sep 23 | 292        | 198            | \$118,578,108         |  |
| Oct 23 | 272        | 217            | \$133,475,692         |  |
| Nov 23 | 199        | 190            | \$121,423,941         |  |
| Dec 23 | 186        | 166            | \$92,789,706          |  |
| Totals | 3301       | 2684           | \$1,613,719,411       |  |

4/23 5/23 6/23 7/23 8/23

1/23 2/23 3/23

| 2024   |            |                |                       |  |
|--------|------------|----------------|-----------------------|--|
| Month  | # Listings | # Closed Sales | Value of Closed Sales |  |
| Jan 24 | 228        | 169            | \$102,546,296         |  |
| Feb 24 | 265        | 162            | \$97,743,833          |  |
| Mar 24 | 309        | 210            | \$130,361,977         |  |
| Apr 24 | 0          | 0              | \$0                   |  |
| May 24 | 0          | 0              | \$0                   |  |
| Jun 24 | 0          | 0              | \$0                   |  |
| Jul 24 | 0          | 0              | \$0                   |  |
| Aug 24 | 0          | 0              | \$0                   |  |
| Sep 24 | 0          | 0              | \$0                   |  |
| Oct 24 | 0          | 0              | \$0                   |  |
| Nov 24 | 0          | 0              | \$0                   |  |
| Dec 24 | 0          | 0              | \$0                   |  |
| Totals | 802        | 541            | \$330,652,106         |  |

9/23 10/23 11/23 12/23 1/24 2/24 3/24 4/24 5/24 6/24 7/24 8/24 9/24 10/24 11/24 12/24

Information herein believed reliable but not guaranteed.