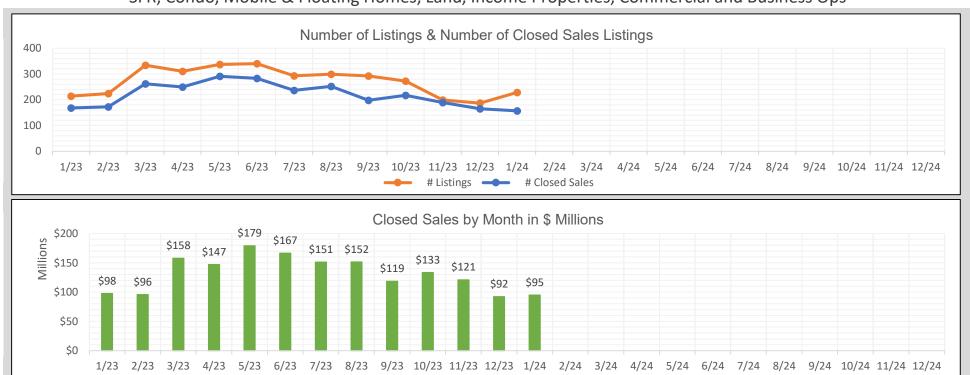

## BAREIS MLS N. Solano County Monthly YTD Comparisons Report January 2023 to YTD 2024 - All Property Types

SFR, Condo, Mobile & Floating Homes, Land, Income Properties, Commercial and Business Ops

| 2023   |            |                |                       |  |
|--------|------------|----------------|-----------------------|--|
| Month  | # Listings | # Closed Sales | Value of Closed Sales |  |
| Jan 23 | 214        | 168            | \$97,676,637          |  |
| Feb 23 | 224        | 172            | \$95,823,632          |  |
| Mar 23 | 334        | 262            | \$157,773,536         |  |
| Apr 23 | 310        | 249            | \$147,310,660         |  |
| May 23 | 337        | 291            | \$179,287,716         |  |
| Jun 23 | 340        | 283            | \$166,757,876         |  |
| Jul 23 | 293        | 236            | \$151,292,202         |  |
| Aug 23 | 299        | 252            | \$151,529,705         |  |
| Sep 23 | 292        | 198            | \$118,578,108         |  |
| Oct 23 | 272        | 217            | \$133,475,692         |  |
| Nov 23 | 199        | 189            | \$120,868,941         |  |
| Dec 23 | 187        | 165            | \$92,254,706          |  |
| Totals | 3301       | 2682           | \$1,612,629,411       |  |

| 2024   |            |                |                       |  |
|--------|------------|----------------|-----------------------|--|
| Month  | # Listings | # Closed Sales | Value of Closed Sales |  |
| Jan 24 | 228        | 157            | \$95,117,068          |  |
| Feb 24 | 0          | 0              | \$0                   |  |
| Mar 24 | 0          | 0              | \$0                   |  |
| Apr 24 | 0          | 0              | \$0                   |  |
| May 24 | 0          | 0              | \$0                   |  |
| Jun 24 | 0          | 0              | \$0                   |  |
| Jul 24 | 0          | 0              | \$0                   |  |
| Aug 24 | 0          | 0              | \$0                   |  |
| Sep 24 | 0          | 0              | \$0                   |  |
| Oct 24 | 0          | 0              | \$0                   |  |
| Nov 24 | 0          | 0              | \$0                   |  |
| Dec 24 | 0          | 0              | \$0                   |  |
| Totals | 228        | 157            | \$95,117,068          |  |

Number of closed sales reported from BAREIS MLS® as of February 14, 2024