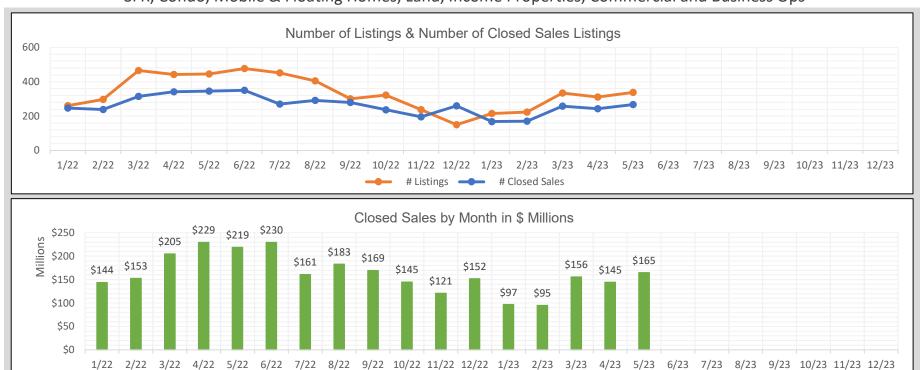

## BAREIS MLS N. Solano County Monthly YTD Comparisons Report January 2022 to YTD 2023 - All Property Types

SFR, Condo, Mobile & Floating Homes, Land, Income Properties, Commercial and Business Ops

| 2022   |            |                |                       |  |
|--------|------------|----------------|-----------------------|--|
| Month  | # Listings | # Closed Sales | Value of Closed Sales |  |
| Jan 22 | 261        | 247            | \$143,790,020         |  |
| Feb 22 | 297        | 239            | \$152,782,988         |  |
| Mar 22 | 465        | 315            | \$204,792,676         |  |
| Apr 22 | 442        | 341            | \$229,453,335         |  |
| May 22 | 445        | 346            | \$218,918,576         |  |
| Jun 22 | 477        | 350            | \$229,524,952         |  |
| Jul 22 | 452        | 270            | \$160,851,561         |  |
| Aug 22 | 405        | 292            | \$183,140,917         |  |
| Sep 22 | 301        | 279            | \$169,496,304         |  |
| Oct 22 | 322        | 237            | \$145,005,014         |  |
| Nov 22 | 238        | 195            | \$121,042,289         |  |
| Dec 22 | 150        | 260            | \$151,951,609         |  |
| Totals | 4255       | 3371           | \$2,110,750,241       |  |

| 2023   |            |                |                       |  |
|--------|------------|----------------|-----------------------|--|
| Month  | # Listings | # Closed Sales | Value of Closed Sales |  |
| Jan 23 | 215        | 168            | \$96,994,991          |  |
| Feb 23 | 224        | 171            | \$95,094,581          |  |
| Mar 23 | 334        | 258            | \$155,728,391         |  |
| Apr 23 | 311        | 243            | \$144,607,376         |  |
| May 23 | 338        | 267            | \$165,108,220         |  |
| Jun 23 | 0          | 0              | \$0                   |  |
| Jul 23 | 0          | 0              | \$0                   |  |
| Aug 23 | 0          | 0              | \$0                   |  |
| Sep 23 | 0          | 0              | \$0                   |  |
| Oct 23 | 0          | 0              | \$0                   |  |
| Nov 23 | 0          | 0              | \$0                   |  |
| Dec 23 | 0          | 0              | \$0                   |  |
| Totals | 1422       | 1107           | \$657,533,559         |  |

Number of closed sales reported from BAREIS MLS® as of June 12, 2023

Information herein believed reliable but not guaranteed.