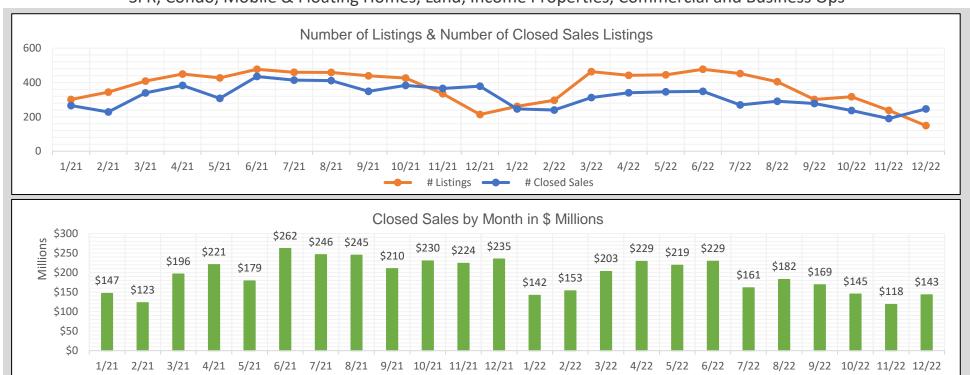

## BAREIS MLS N. Solano County Monthly YTD Comparisons Report January 2021 to YTD 2022 - All Property Types

SFR, Condo, Mobile & Floating Homes, Land, Income Properties, Commercial and Business Ops

| 2021   |            |                |                       |  |
|--------|------------|----------------|-----------------------|--|
| Month  | # Listings | # Closed Sales | Value of Closed Sales |  |
| Jan 21 | 301        | 266            | \$146,559,716         |  |
| Feb 21 | 344        | 229            | \$122,952,988         |  |
| Mar 21 | 408        | 339            | \$196,212,234         |  |
| Apr 21 | 449        | 383            | \$220,527,042         |  |
| May 21 | 427        | 308            | \$178,799,510         |  |
| Jun 21 | 477        | 435            | \$261,679,109         |  |
| Jul 21 | 460        | 414            | \$245,913,861         |  |
| Aug 21 | 459        | 411            | \$244,770,639         |  |
| Sep 21 | 439        | 349            | \$210,326,138         |  |
| Oct 21 | 426        | 383            | \$229,829,620         |  |
| Nov 21 | 335        | 366            | \$223,835,501         |  |
| Dec 21 | 214        | 379            | \$234,575,812         |  |
| Totals | 4739       | 4262           | \$2,515,982,170       |  |

| 2022   |            |                |                       |  |
|--------|------------|----------------|-----------------------|--|
| Month  | # Listings | # Closed Sales | Value of Closed Sales |  |
| Jan 22 | 261        | 246            | \$141,790,020         |  |
| Feb 22 | 297        | 240            | \$153,282,988         |  |
| Mar 22 | 463        | 312            | \$202,897,676         |  |
| Apr 22 | 442        | 340            | \$228,750,335         |  |
| May 22 | 445        | 346            | \$218,918,576         |  |
| Jun 22 | 477        | 349            | \$228,873,952         |  |
| Jul 22 | 452        | 270            | \$160,851,561         |  |
| Aug 22 | 405        | 291            | \$182,350,917         |  |
| Sep 22 | 301        | 278            | \$168,921,304         |  |
| Oct 22 | 317        | 237            | \$145,005,014         |  |
| Nov 22 | 238        | 190            | \$118,484,789         |  |
| Dec 22 | 149        | 246            | \$143,034,584         |  |
| Totals | 4247       | 3345           | \$2,093,161,716       |  |