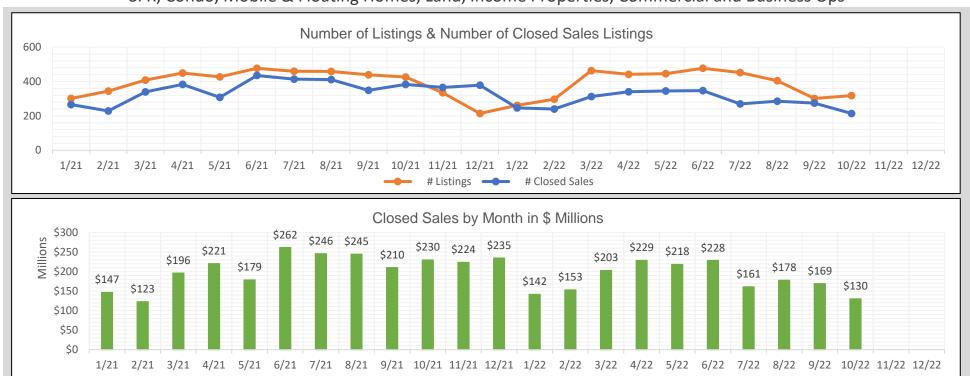

## BAREIS MLS N. Solano County Monthly YTD Comparisons Report January 2021 to YTD 2022 - All Property Types

SFR, Condo, Mobile & Floating Homes, Land, Income Properties, Commercial and Business Ops

| 2021   |            |                |                       |  |
|--------|------------|----------------|-----------------------|--|
| Month  | # Listings | # Closed Sales | Value of Closed Sales |  |
| Jan 21 | 301        | 266            | \$146,559,716         |  |
| Feb 21 | 344        | 229            | \$122,952,988         |  |
| Mar 21 | 408        | 339            | \$196,212,234         |  |
| Apr 21 | 449        | 383            | \$220,527,042         |  |
| May 21 | 427        | 308            | \$178,799,510         |  |
| Jun 21 | 477        | 435            | \$261,679,109         |  |
| Jul 21 | 460        | 414            | \$245,913,861         |  |
| Aug 21 | 459        | 411            | \$244,770,639         |  |
| Sep 21 | 439        | 349            | \$210,326,138         |  |
| Oct 21 | 426        | 383            | \$229,829,620         |  |
| Nov 21 | 335        | 366            | \$223,835,501         |  |
| Dec 21 | 214        | 379            | \$234,575,812         |  |
| Totals | 4739       | 4262           | \$2,515,982,170       |  |

| 2022   |            |                |                       |  |
|--------|------------|----------------|-----------------------|--|
| Month  | # Listings | # Closed Sales | Value of Closed Sales |  |
| Jan 22 | 261        | 246            | \$141,790,020         |  |
| Feb 22 | 297        | 240            | \$153,282,988         |  |
| Mar 22 | 463        | 312            | \$202,897,676         |  |
| Apr 22 | 442        | 340            | \$228,750,335         |  |
| May 22 | 446        | 345            | \$218,263,576         |  |
| Jun 22 | 477        | 347            | \$228,473,952         |  |
| Jul 22 | 452        | 270            | \$160,851,561         |  |
| Aug 22 | 405        | 285            | \$177,984,836         |  |
| Sep 22 | 301        | 274            | \$169,124,336         |  |
| Oct 22 | 318        | 214            | \$130,193,529         |  |
| Nov 22 | 0          | 0              | \$0                   |  |
| Dec 22 | 0          | 0              | \$0                   |  |
| Totals | 3862       | 2873           | \$1,811,612,809       |  |

Number of closed sales reported from BAREIS MLS® as of November 9, 2022

 $Information\ herein\ believed\ reliable\ but\ not\ guaranteed.$