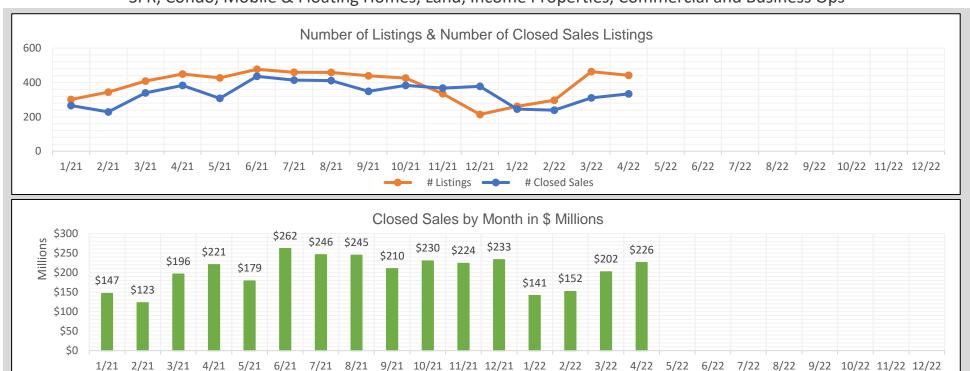

## BAREIS MLS N. Solano County Monthly YTD Comparisons Report January 2021 to YTD 2022 - All Property Types

SFR, Condo, Mobile & Floating Homes, Land, Income Properties, Commercial and Business Ops

| 2021   |            |                |                       |  |
|--------|------------|----------------|-----------------------|--|
| Month  | # Listings | # Closed Sales | Value of Closed Sales |  |
| Jan 21 | 301        | 266            | \$146,559,716         |  |
| Feb 21 | 344        | 229            | \$122,952,988         |  |
| Mar 21 | 408        | 339            | \$196,212,234         |  |
| Apr 21 | 449        | 383            | \$220,527,042         |  |
| May 21 | 427        | 308            | \$178,799,510         |  |
| Jun 21 | 477        | 436            | \$261,680,809         |  |
| Jul 21 | 460        | 414            | \$245,913,861         |  |
| Aug 21 | 459        | 411            | \$244,770,639         |  |
| Sep 21 | 439        | 349            | \$210,326,138         |  |
| Oct 21 | 426        | 383            | \$229,829,620         |  |
| Nov 21 | 335        | 367            | \$223,838,301         |  |
| Dec 21 | 214        | 378            | \$233,175,812         |  |
| Totals | 4739       | 4263           | \$2,514,586,670       |  |

| 2022   |            |                |                       |  |
|--------|------------|----------------|-----------------------|--|
| Month  | # Listings | # Closed Sales | Value of Closed Sales |  |
| Jan 22 | 261        | 245            | \$141,260,020         |  |
| Feb 22 | 297        | 239            | \$151,621,988         |  |
| Mar 22 | 463        | 311            | \$201,859,976         |  |
| Apr 22 | 442        | 334            | \$225,582,307         |  |
| May 22 | 0          | 0              | \$0                   |  |
| Jun 22 | 0          | 0              | \$0                   |  |
| Jul 22 | 0          | 0              | \$0                   |  |
| Aug 22 | 0          | 0              | \$0                   |  |
| Sep 22 | 0          | 0              | \$0                   |  |
| Oct 22 | 0          | 0              | \$0                   |  |
| Nov 22 | 0          | 0              | \$0                   |  |
| Dec 22 | 0          | 0              | \$0                   |  |
| Totals | 1463       | 1129           | \$720,324,291         |  |