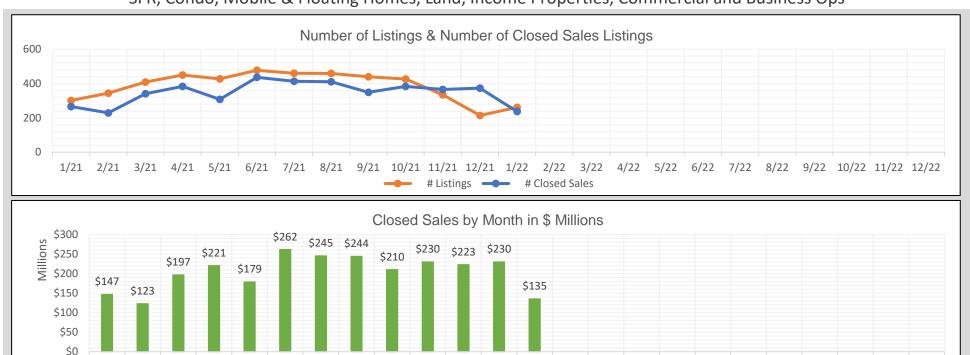

## BAREIS MLS N. Solano County Monthly YTD Comparisons Report January 2021 to YTD 2022 - All Property Types

SFR, Condo, Mobile & Floating Homes, Land, Income Properties, Commercial and Business Ops

1/21 2/21 3/21 4/21 5/21 6/21 7/21 8/21 9/21 10/21 11/21 12/21 1/22 2/22 3/22 4/22 5/22 6/22 7/22 8/22 9/22 10/22 11/22 12/22

| 2021   |            |                |                       |  |
|--------|------------|----------------|-----------------------|--|
| Month  | # Listings | # Closed Sales | Value of Closed Sales |  |
| Jan 21 | 301        | 266            | \$146,559,716         |  |
| Feb 21 | 344        | 229            | \$122,952,988         |  |
| Mar 21 | 408        | 340            | \$196,707,234         |  |
| Apr 21 | 449        | 383            | \$220,527,042         |  |
| May 21 | 427        | 308            | \$178,799,510         |  |
| Jun 21 | 477        | 436            | \$261,680,809         |  |
| Jul 21 | 460        | 413            | \$245,272,474         |  |
| Aug 21 | 459        | 410            | \$244,130,024         |  |
| Sep 21 | 439        | 349            | \$210,326,138         |  |
| Oct 21 | 426        | 383            | \$229,829,620         |  |
| Nov 21 | 335        | 366            | \$223,010,952         |  |
| Dec 21 | 214        | 373            | \$229,961,787         |  |
| Totals | 4739       | 4256           | \$2,509,758,294       |  |

| 2022   |            |                |                       |  |
|--------|------------|----------------|-----------------------|--|
| Month  | # Listings | # Closed Sales | Value of Closed Sales |  |
| Jan 22 | 261        | 237            | \$135,073,825         |  |
| Feb 22 | 0          | 0              | \$0                   |  |
| Mar 22 | 0          | 0              | \$0                   |  |
| Apr 22 | 0          | 0              | \$0                   |  |
| May 22 | 0          | 0              | \$0                   |  |
| Jun 22 | 0          | 0              | \$0                   |  |
| Jul 22 | 0          | 0              | \$0                   |  |
| Aug 22 | 0          | 0              | \$0                   |  |
| Sep 22 | 0          | 0              | \$0                   |  |
| Oct 22 | 0          | 0              | \$0                   |  |
| Nov 22 | 0          | 0              | \$0                   |  |
| Dec 22 | 0          | 0              | \$0                   |  |
| Totals | 261        | 237            | \$135,073,825         |  |