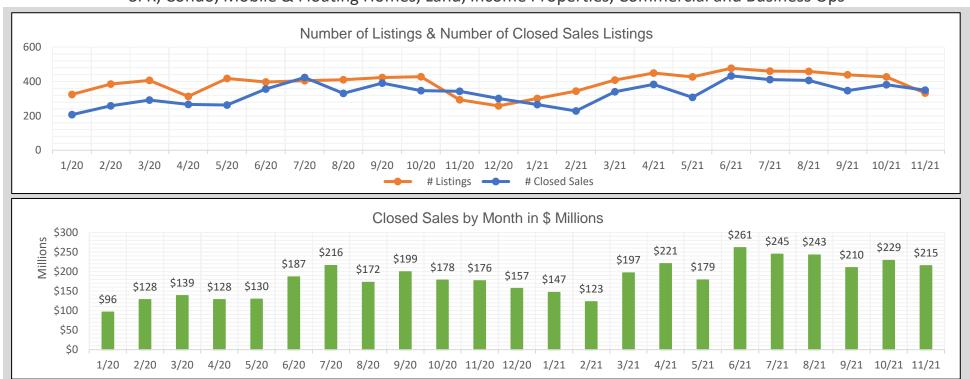

## BAREIS MLS N. Solano County Monthly YTD Comparisons Report 2020 to YTD November 2021 - All Property Types

SFR, Condo, Mobile & Floating Homes, Land, Income Properties, Commercial and Business Ops

| 2020   |            |                |                       |  |
|--------|------------|----------------|-----------------------|--|
| Month  | # Listings | # Closed Sales | Value of Closed Sales |  |
| Jan 20 | 325        | 207            | \$96,220,120          |  |
| Feb 20 | 385        | 258            | \$128,263,181         |  |
| Mar 20 | 407        | 292            | \$138,534,442         |  |
| Apr 20 | 313        | 267            | \$128,312,023         |  |
| May 20 | 418        | 263            | \$129,577,773         |  |
| Jun 20 | 397        | 356            | \$186,543,881         |  |
| Jul 20 | 405        | 423            | \$215,682,055         |  |
| Aug 20 | 410        | 331            | \$172,369,432         |  |
| Sep 20 | 423        | 391            | \$199,478,052         |  |
| Oct 20 | 428        | 347            | \$178,125,020         |  |
| Nov 20 | 294        | 343            | \$176,454,087         |  |
| Dec 20 | 258        | 301            | \$156,760,902         |  |
| Totals | 4463       | 3779           | \$1,906,320,968       |  |

| 2021   |            |                |                       |  |
|--------|------------|----------------|-----------------------|--|
| Month  | # Listings | # Closed Sales | Value of Closed Sales |  |
| Jan 21 | 301        | 266            | \$146,559,716         |  |
| Feb 21 | 344        | 229            | \$122,952,988         |  |
| Mar 21 | 408        | 340            | \$196,707,234         |  |
| Apr 21 | 449        | 383            | \$220,527,042         |  |
| May 21 | 427        | 308            | \$178,799,510         |  |
| Jun 21 | 477        | 433            | \$261,243,809         |  |
| Jul 21 | 461        | 411            | \$244,662,474         |  |
| Aug 21 | 459        | 407            | \$242,755,024         |  |
| Sep 21 | 439        | 347            | \$210,066,638         |  |
| Oct 21 | 427        | 381            | \$228,824,070         |  |
| Nov 21 | 333        | 350            | \$215,206,852         |  |
| Dec 21 | 0          | 0              | \$0                   |  |
| Totals | 4525       | 3855           | \$2,268,305,357       |  |

 $\textit{Number of closed sales reported from BAREIS MLS @ as of \ \textit{December 9}, 2021 \\$ 

Information herein believed reliable but not guaranteed.