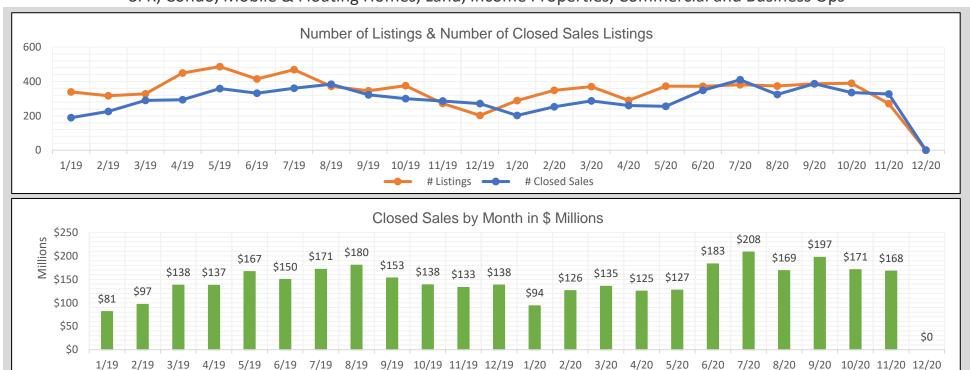

## BAREIS MLS N. Solano County Monthly YTD Comparisons Report 2019 to YTD November 2020 - All Property Types

SFR, Condo, Mobile & Floating Homes, Land, Income Properties, Commercial and Business Ops

| 2019   |            |                |                       |  |
|--------|------------|----------------|-----------------------|--|
| Month  | # Listings | # Closed Sales | Value of Closed Sales |  |
| Jan 19 | 339        | 189            | \$81,122,440          |  |
| Feb 19 | 317        | 226            | \$96,644,283          |  |
| Mar 19 | 328        | 290            | \$137,759,530         |  |
| Apr 19 | 449        | 294            | \$137,381,606         |  |
| May 19 | 487        | 359            | \$166,718,225         |  |
| Jun 19 | 415        | 332            | \$149,793,836         |  |
| Jul 19 | 469        | 361            | \$171,480,027         |  |
| Aug 19 | 372        | 384            | \$180,387,385         |  |
| Sep 19 | 346        | 323            | \$152,940,912         |  |
| Oct 19 | 376        | 300            | \$138,162,761         |  |
| Nov 19 | 272        | 286            | \$132,825,961         |  |
| Dec 19 | 202        | 271            | \$138,070,074         |  |
| Totals | 4372       | 3615           | \$1,683,287,040       |  |

| 2020   |            |                |                       |  |
|--------|------------|----------------|-----------------------|--|
| Month  | # Listings | # Closed Sales | Value of Closed Sales |  |
| Jan 20 | 289        | 202            | \$93,634,120          |  |
| Feb 20 | 349        | 253            | \$126,068,181         |  |
| Mar 20 | 370        | 287            | \$135,095,252         |  |
| Apr 20 | 290        | 260            | \$124,895,968         |  |
| May 20 | 373        | 256            | \$126,997,773         |  |
| Jun 20 | 372        | 349            | \$183,148,381         |  |
| Jul 20 | 381        | 410            | \$208,266,918         |  |
| Aug 20 | 374        | 325            | \$168,711,177         |  |
| Sep 20 | 387        | 387            | \$197,008,252         |  |
| Oct 20 | 390        | 336            | \$170,760,955         |  |
| Nov 20 | 271        | 327            | \$167,625,035         |  |
| Dec 20 | 0          | 0              | \$0                   |  |
| Totals | 3846       | 3392           | \$1,702,212,012       |  |

Number of closed sales reported from BAREIS MLS @ as of December 9, 2020

 $Information\ herein\ believed\ reliable\ but\ not\ guaranteed.$