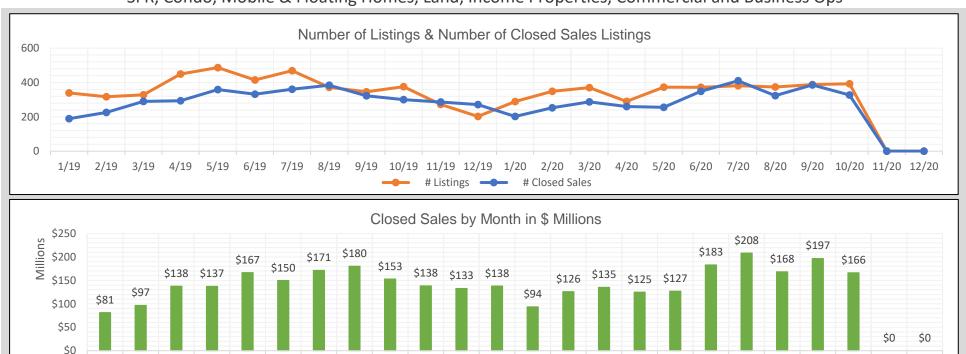

## BAREIS MLS N. Solano County Monthly YTD Comparisons Report 2019 to YTD October 2020 - All Property Types

SFR, Condo, Mobile & Floating Homes, Land, Income Properties, Commercial and Business Ops

9/19 10/19 11/19 12/19 1/20 2/20 3/20 4/20 5/20 6/20 7/20 8/20

| 2019   |            |                |                        |  |
|--------|------------|----------------|------------------------|--|
| Month  | # Listings | # Closed Sales | ■Value of Closed Sales |  |
| Jan 19 | 339        | 189            | \$81,122,440           |  |
| Feb 19 | 317        | 226            | \$96,644,283           |  |
| Mar 19 | 328        | 290            | \$137,759,530          |  |
| Apr 19 | 449        | 294            | \$137,381,606          |  |
| May 19 | 487        | 359            | \$166,718,225          |  |
| Jun 19 | 415        | 332            | \$149,793,836          |  |
| Jul 19 | 469        | 361            | \$171,480,027          |  |
| Aug 19 | 372        | 384            | \$180,387,385          |  |
| Sep 19 | 346        | 323            | \$152,940,912          |  |
| Oct 19 | 376        | 300            | \$138,162,761          |  |
| Nov 19 | 272        | 286            | \$132,825,961          |  |
| Dec 19 | 202        | 271            | \$138,070,074          |  |
| Totals | 4372       | 3615           | \$1,683,287,040        |  |

1/19 2/19 3/19 4/19 5/19 6/19 7/19 8/19

| 2020   |            |                |                       |  |
|--------|------------|----------------|-----------------------|--|
| Month  | # Listings | # Closed Sales | Value of Closed Sales |  |
| Jan 20 | 289        | 202            | \$93,634,120          |  |
| Feb 20 | 349        | 253            | \$126,068,181         |  |
| Mar 20 | 370        | 287            | \$135,095,252         |  |
| Apr 20 | 290        | 260            | \$124,895,968         |  |
| May 20 | 373        | 256            | \$126,997,773         |  |
| Jun 20 | 372        | 349            | \$183,148,381         |  |
| Jul 20 | 381        | 410            | \$208,266,918         |  |
| Aug 20 | 374        | 324            | \$168,180,177         |  |
| Sep 20 | 388        | 386            | \$196,818,252         |  |
| Oct 20 | 393        | 327            | \$166,300,531         |  |
| Nov 20 | 0          | 0              | \$0                   |  |
| Dec 20 | 0          | 0              | \$0                   |  |
| Totals | 3579       | 3054           | \$1,529,405,553       |  |

9/20 10/20 11/20 12/20

Number of closed sales reported from BAREIS MLS @ as of November 10, 2020

 $Information\ herein\ believed\ reliable\ but\ not\ guaranteed.$