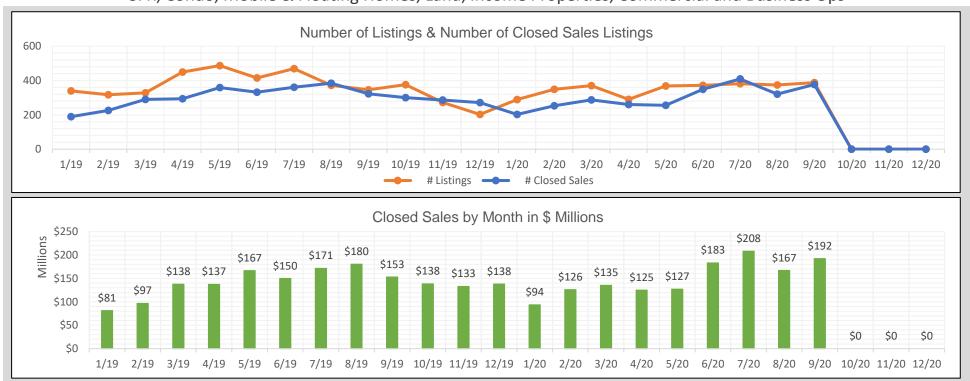

## BAREIS MLS N. Solano County Monthly YTD Comparisons Report 2019 to YTD September 2020 - All Property Types

SFR, Condo, Mobile & Floating Homes, Land, Income Properties, Commercial and Business Ops

| 2019   |            |                |                       |  |
|--------|------------|----------------|-----------------------|--|
| Month  | # Listings | # Closed Sales | Value of Closed Sales |  |
| Jan 19 | 339        | 189            | \$81,122,440          |  |
| Feb 19 | 317        | 226            | \$96,644,283          |  |
| Mar 19 | 328        | 290            | \$137,759,530         |  |
| Apr 19 | 449        | 294            | \$137,381,606         |  |
| May 19 | 487        | 359            | \$166,718,225         |  |
| Jun 19 | 415        | 332            | \$149,793,836         |  |
| Jul 19 | 469        | 361            | \$171,480,027         |  |
| Aug 19 | 372        | 384            | \$180,387,385         |  |
| Sep 19 | 346        | 323            | \$152,940,912         |  |
| Oct 19 | 376        | 300            | \$138,162,761         |  |
| Nov 19 | 272        | 286            | \$132,825,961         |  |
| Dec 19 | 202        | 271            | \$138,070,074         |  |
| Totals | 4372       | 3615           | \$1,683,287,040       |  |

| 2020   |            |                |                       |  |
|--------|------------|----------------|-----------------------|--|
| Month  | # Listings | # Closed Sales | Value of Closed Sales |  |
| Jan 20 | 289        | 202            | \$93,634,120          |  |
| Feb 20 | 349        | 253            | \$126,068,181         |  |
| Mar 20 | 370        | 287            | \$135,095,252         |  |
| Apr 20 | 290        | 260            | \$124,895,968         |  |
| May 20 | 368        | 256            | \$126,997,773         |  |
| Jun 20 | 372        | 349            | \$183,148,381         |  |
| Jul 20 | 381        | 409            | \$207,879,918         |  |
| Aug 20 | 374        | 321            | \$166,909,677         |  |
| Sep 20 | 388        | 377            | \$192,361,027         |  |
| Oct 20 | 0          | 0              | \$0                   |  |
| Nov 20 | 0          | 0              | \$0                   |  |
| Dec 20 | 0          | 0              | \$0                   |  |
| Totals | 3181       | 2714           | \$1,356,990,297       |  |

Number of closed sales reported from BAREIS MLS @ as of October 14, 2020

Information herein believed reliable but not guaranteed.