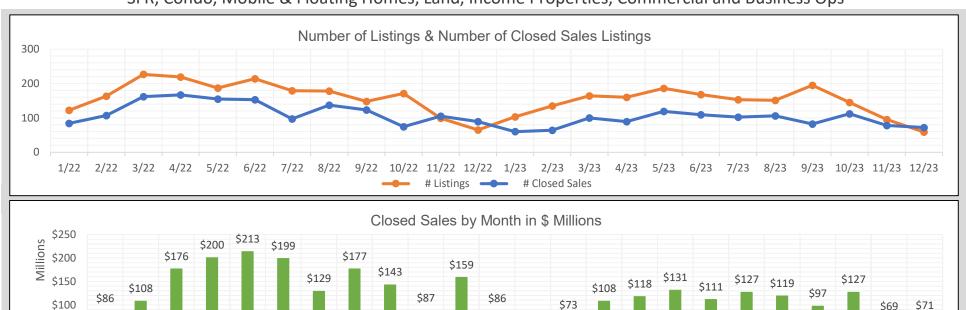

## January 2022 to YTD 2023 - All Property Types

SFR, Condo, Mobile & Floating Homes, Land, Income Properties, Commercial and Business Ops

\$49

| 2022   |            |                |                       |  |
|--------|------------|----------------|-----------------------|--|
| Month  | # Listings | # Closed Sales | Value of Closed Sales |  |
| Jan 22 | 122        | 84             | \$85,969,750          |  |
| Feb 22 | 163        | 107            | \$107,552,238         |  |
| Mar 22 | 227        | 162            | \$176,350,886         |  |
| Apr 22 | 219        | 167            | \$200,313,542         |  |
| May 22 | 187        | 155            | \$213,497,438         |  |
| Jun 22 | 214        | 153            | \$198,633,236         |  |
| Jul 22 | 179        | 97             | \$128,581,100         |  |
| Aug 22 | 178        | 137            | \$176,531,793         |  |
| Sep 22 | 148        | 123            | \$142,523,990         |  |
| Oct 22 | 171        | 74             | \$87,356,921          |  |
| Nov 22 | 99         | 105            | \$158,537,296         |  |
| Dec 22 | 65         | 89             | \$86,131,545          |  |
| Totals | 1972       | 1453           | \$1,761,979,735       |  |

\$50 \$0

| 2023   |            |                |                       |  |
|--------|------------|----------------|-----------------------|--|
| Month  | # Listings | # Closed Sales | Value of Closed Sales |  |
| Jan 23 | 103        | 60             | \$48,738,765          |  |
| Feb 23 | 135        | 64             | \$72,730,005          |  |
| Mar 23 | 164        | 100            | \$107,604,106         |  |
| Apr 23 | 160        | 89             | \$117,578,595         |  |
| May 23 | 186        | 119            | \$131,199,320         |  |
| Jun 23 | 168        | 109            | \$111,160,035         |  |
| Jul 23 | 153        | 102            | \$126,553,333         |  |
| Aug 23 | 151        | 106            | \$118,793,275         |  |
| Sep 23 | 195        | 82             | \$96,826,130          |  |
| Oct 23 | 145        | 112            | \$126,570,690         |  |
| Nov 23 | 95         | 78             | \$69,025,225          |  |
| Dec 23 | 59         | 72             | \$71,345,500          |  |
| Totals | 1714       | 1093           | \$1,198,124,979       |  |