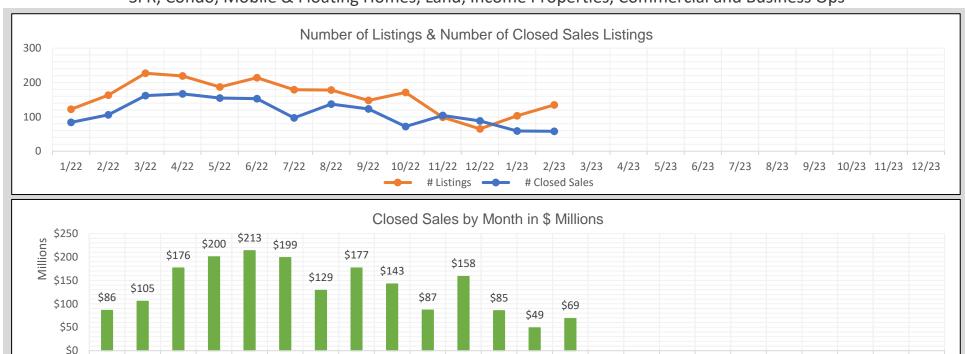

## BAREIS MLS Napa County Monthly YTD Comparisons Report January 2022 to YTD 2023 - All Property Types

SFR, Condo, Mobile & Floating Homes, Land, Income Properties, Commercial and Business Ops

1/22 2/22 3/22 4/22 5/22 6/22 7/22 8/22 9/22 10/22 11/22 12/22 1/23 2/23 3/23 4/23 5/23 6/23 7/23 8/23 9/23 10/23 11/23 12/23

| 2022   |            |                |                       |  |
|--------|------------|----------------|-----------------------|--|
| Month  | # Listings | # Closed Sales | Value of Closed Sales |  |
| Jan 22 | 122        | 84             | \$85,969,750          |  |
| Feb 22 | 163        | 106            | \$105,402,238         |  |
| Mar 22 | 227        | 162            | \$176,350,886         |  |
| Apr 22 | 219        | 167            | \$200,313,542         |  |
| May 22 | 187        | 155            | \$213,497,438         |  |
| Jun 22 | 214        | 153            | \$198,633,236         |  |
| Jul 22 | 179        | 97             | \$128,581,100         |  |
| Aug 22 | 178        | 137            | \$176,531,793         |  |
| Sep 22 | 148        | 123            | \$142,523,990         |  |
| Oct 22 | 171        | 72             | \$86,748,921          |  |
| Nov 22 | 99         | 104            | \$158,471,296         |  |
| Dec 22 | 65         | 88             | \$85,206,545          |  |
| Totals | 1972       | 1448           | \$1,758,230,735       |  |

| 2023   |            |                |                       |  |
|--------|------------|----------------|-----------------------|--|
| Month  | # Listings | # Closed Sales | Value of Closed Sales |  |
| Jan 23 | 103        | 59             | \$48,725,265          |  |
| Feb 23 | 135        | 58             | \$68,716,105          |  |
| Mar 23 | 0          | 0              | \$0                   |  |
| Apr 23 | 0          | 0              | \$0                   |  |
| May 23 | 0          | 0              | \$0                   |  |
| Jun 23 | 0          | 0              | \$0                   |  |
| Jul 23 | 0          | 0              | \$0                   |  |
| Aug 23 | 0          | 0              | \$0                   |  |
| Sep 23 | 0          | 0              | \$0                   |  |
| Oct 23 | 0          | 0              | \$0                   |  |
| Nov 23 | 0          | 0              | \$0                   |  |
| Dec 23 | 0          | 0              | \$0                   |  |
| Totals | 238        | 117            | \$117,441,370         |  |