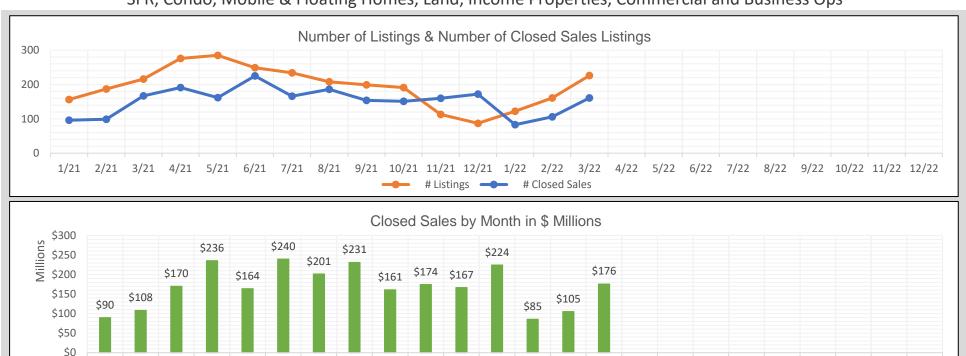

## BAREIS MLS Napa County Monthly YTD Comparisons Report January 2021 to YTD 2022 - All Property Types

SFR, Condo, Mobile & Floating Homes, Land, Income Properties, Commercial and Business Ops

1/21 2/21 3/21 4/21 5/21 6/21 7/21 8/21 9/21 10/21 11/21 12/21 1/22 2/22 3/22 4/22 5/22 6/22 7/22 8/22 9/22 10/22 11/22 12/22

| 2021   |            |                |                       |  |
|--------|------------|----------------|-----------------------|--|
| Month  | # Listings | # Closed Sales | Value of Closed Sales |  |
| Jan 21 | 156        | 96             | \$89,756,164          |  |
| Feb 21 | 187        | 99             | \$108,321,303         |  |
| Mar 21 | 216        | 167            | \$170,170,376         |  |
| Apr 21 | 276        | 191            | \$235,738,385         |  |
| May 21 | 285        | 162            | \$163,742,487         |  |
| Jun 21 | 249        | 225            | \$239,829,443         |  |
| Jul 21 | 234        | 166            | \$201,432,215         |  |
| Aug 21 | 208        | 186            | \$231,228,183         |  |
| Sep 21 | 199        | 154            | \$161,166,752         |  |
| Oct 21 | 191        | 151            | \$174,442,468         |  |
| Nov 21 | 113        | 160            | \$166,813,469         |  |
| Dec 21 | 87         | 172            | \$224,444,104         |  |
| Totals | 2401       | 1929           | \$2,167,085,349       |  |

| 2022   |            |                |                       |  |
|--------|------------|----------------|-----------------------|--|
| Month  | # Listings | # Closed Sales | Value of Closed Sales |  |
| Jan 22 | 122        | 83             | \$85,494,750          |  |
| Feb 22 | 161        | 106            | \$105,402,238         |  |
| Mar 22 | 226        | 161            | \$175,956,886         |  |
| Apr 22 | 0          | 0              | \$0                   |  |
| May 22 | 0          | 0              | \$0                   |  |
| Jun 22 | 0          | 0              | \$0                   |  |
| Jul 22 | 0          | 0              | \$0                   |  |
| Aug 22 | 0          | 0              | \$0                   |  |
| Sep 22 | 0          | 0              | \$0                   |  |
| Oct 22 | 0          | 0              | \$0                   |  |
| Nov 22 | 0          | 0              | \$0                   |  |
| Dec 22 | 0          | 0              | \$0                   |  |
| Totals | 509        | 350            | \$366,853,874         |  |