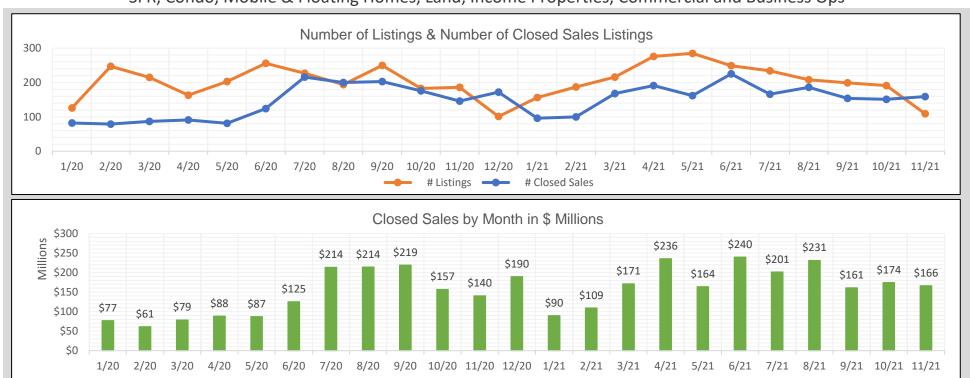

## BAREIS MLS Napa County Monthly YTD Comparisons Report 2020 to YTD November 2021 - All Property Types

SFR, Condo, Mobile & Floating Homes, Land, Income Properties, Commercial and Business Ops

| 2020   |            |                |                       |  |
|--------|------------|----------------|-----------------------|--|
| Month  | # Listings | # Closed Sales | Value of Closed Sales |  |
| Jan 20 | 126        | 82             | \$76,983,047          |  |
| Feb 20 | 247        | 79             | \$61,496,400          |  |
| Mar 20 | 215        | 87             | \$78,606,539          |  |
| Apr 20 | 163        | 91             | \$88,323,400          |  |
| May 20 | 203        | 81             | \$87,045,079          |  |
| Jun 20 | 256        | 124            | \$125,374,500         |  |
| Jul 20 | 227        | 216            | \$213,522,351         |  |
| Aug 20 | 194        | 200            | \$214,179,905         |  |
| Sep 20 | 250        | 203            | \$219,177,983         |  |
| Oct 20 | 183        | 176            | \$157,069,423         |  |
| Nov 20 | 186        | 146            | \$140,447,040         |  |
| Dec 20 | 101        | 172            | \$189,515,957         |  |
| Totals | 2351       | 1657           | \$1,651,741,624       |  |

| 2021   |            |                |                       |  |
|--------|------------|----------------|-----------------------|--|
| Month  | # Listings | # Closed Sales | Value of Closed Sales |  |
| Jan 21 | 156        | 96             | \$89,756,164          |  |
| Feb 21 | 187        | 100            | \$109,316,303         |  |
| Mar 21 | 216        | 168            | \$171,157,376         |  |
| Apr 21 | 276        | 191            | \$235,738,385         |  |
| May 21 | 285        | 162            | \$163,742,487         |  |
| Jun 21 | 249        | 225            | \$239,829,443         |  |
| Jul 21 | 234        | 166            | \$201,432,215         |  |
| Aug 21 | 208        | 186            | \$231,228,183         |  |
| Sep 21 | 199        | 154            | \$161,166,752         |  |
| Oct 21 | 191        | 151            | \$174,442,468         |  |
| Nov 21 | 109        | 159            | \$166,473,469         |  |
| Dec 21 | 0          | 0              | \$0                   |  |
| Totals | 2310       | 1758           | \$1,944,283,245       |  |

 $\textit{Number of closed sales reported from BAREIS MLS @ as of \ \textit{December 9}, 2021 \\$ 

 ${\it Information\ herein\ believed\ reliable\ but\ not\ guaranteed}.$