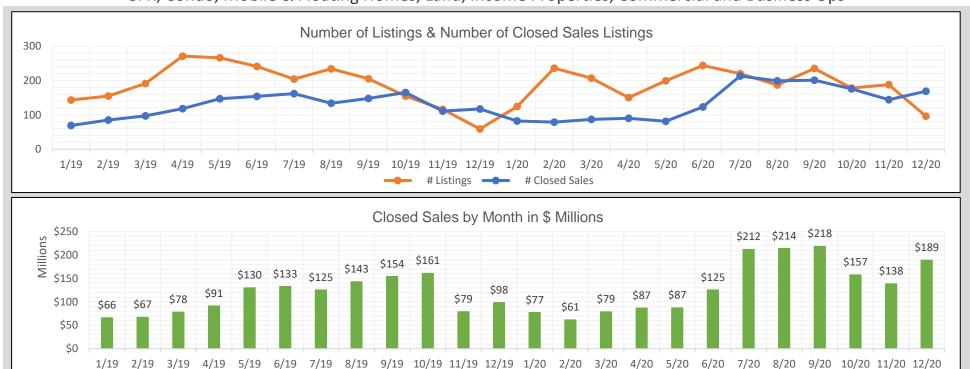

## BAREIS MLS Napa County Monthly YTD Comparisons Report 2019 to YTD December 2020 - All Property Types

SFR, Condo, Mobile & Floating Homes, Land, Income Properties, Commercial and Business Ops

| 2019   |            |                |                       |  |
|--------|------------|----------------|-----------------------|--|
| Month  | # Listings | # Closed Sales | Value of Closed Sales |  |
| Jan 19 | 143        | 69             | \$65,970,918          |  |
| Feb 19 | 155        | 85             | \$66,824,764          |  |
| Mar 19 | 191        | 97             | \$77,989,367          |  |
| Apr 19 | 271        | 118            | \$91,084,480          |  |
| May 19 | 266        | 147            | \$129,763,500         |  |
| Jun 19 | 241        | 154            | \$132,658,315         |  |
| Jul 19 | 204        | 162            | \$125,247,825         |  |
| Aug 19 | 234        | 134            | \$142,801,167         |  |
| Sep 19 | 205        | 148            | \$153,953,620         |  |
| Oct 19 | 155        | 165            | \$160,956,580         |  |
| Nov 19 | 116        | 111            | \$78,913,645          |  |
| Dec 19 | 59         | 117            | \$98,464,844          |  |
| Totals | 2240       | 1507           | \$1,324,629,025       |  |

| 2020   |            |                |                       |  |
|--------|------------|----------------|-----------------------|--|
| Month  | # Listings | # Closed Sales | Value of Closed Sales |  |
| Jan 20 | 124        | 82             | \$76,983,047          |  |
| Feb 20 | 236        | 79             | \$61,496,400          |  |
| Mar 20 | 207        | 87             | \$78,606,539          |  |
| Apr 20 | 150        | 90             | \$86,862,400          |  |
| May 20 | 199        | 81             | \$87,045,079          |  |
| Jun 20 | 244        | 123            | \$125,242,500         |  |
| Jul 20 | 220        | 213            | \$211,827,018         |  |
| Aug 20 | 187        | 199            | \$213,594,905         |  |
| Sep 20 | 235        | 201            | \$218,244,238         |  |
| Oct 20 | 178        | 176            | \$157,430,693         |  |
| Nov 20 | 188        | 144            | \$138,392,040         |  |
| Dec 20 | 96         | 169            | \$188,674,759         |  |
| Totals | 2264       | 1644           | \$1,644,399,618       |  |