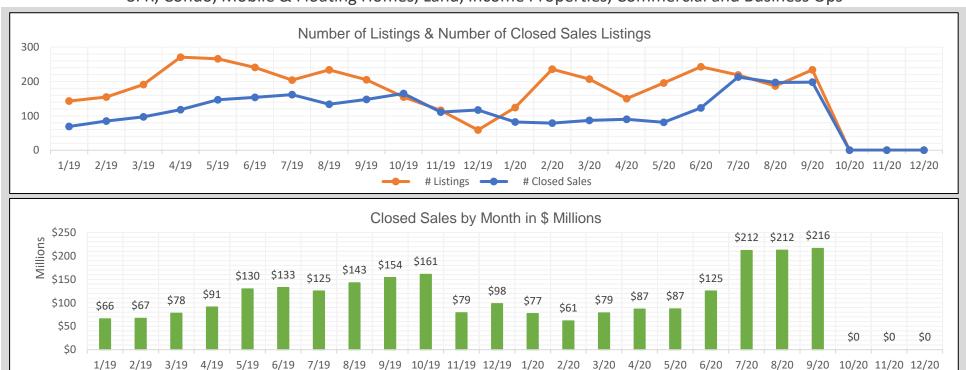

## BAREIS MLS Napa County Monthly YTD Comparisons Report 2019 to YTD September 2020 - All Property Types

SFR, Condo, Mobile & Floating Homes, Land, Income Properties, Commercial and Business Ops

| 2019   |            |                |                       |  |
|--------|------------|----------------|-----------------------|--|
| Month  | # Listings | # Closed Sales | Value of Closed Sales |  |
| Jan 19 | 143        | 69             | \$65,970,918          |  |
| Feb 19 | 155        | 85             | \$66,824,764          |  |
| Mar 19 | 191        | 97             | \$77,989,367          |  |
| Apr 19 | 271        | 118            | \$91,084,480          |  |
| May 19 | 266        | 147            | \$129,763,500         |  |
| Jun 19 | 241        | 154            | \$132,658,315         |  |
| Jul 19 | 204        | 162            | \$125,247,825         |  |
| Aug 19 | 234        | 134            | \$142,801,167         |  |
| Sep 19 | 205        | 148            | \$153,953,620         |  |
| Oct 19 | 155        | 165            | \$160,956,580         |  |
| Nov 19 | 116        | 111            | \$78,913,645          |  |
| Dec 19 | 59         | 117            | \$98,464,844          |  |
| Totals | 2240       | 1507           | \$1,324,629,025       |  |

| 2020   |            |                |                       |  |
|--------|------------|----------------|-----------------------|--|
| Month  | # Listings | # Closed Sales | Value of Closed Sales |  |
| Jan 20 | 124        | 82             | \$76,983,047          |  |
| Feb 20 | 236        | 79             | \$61,496,400          |  |
| Mar 20 | 207        | 87             | \$78,606,539          |  |
| Apr 20 | 150        | 90             | \$86,862,400          |  |
| May 20 | 196        | 81             | \$87,045,079          |  |
| Jun 20 | 243        | 123            | \$125,242,500         |  |
| Jul 20 | 219        | 213            | \$211,827,018         |  |
| Aug 20 | 187        | 197            | \$212,374,905         |  |
| Sep 20 | 234        | 198            | \$216,225,238         |  |
| Oct 20 | 0          | 0              | \$0                   |  |
| Nov 20 | 0          | 0              | \$0                   |  |
| Dec 20 | 0          | 0              | \$0                   |  |
| Totals | 1796       | 1150           | \$1,156,663,126       |  |

Number of closed sales reported from BAREIS MLS @ as of October 14, 2020

Information herein believed reliable but not guaranteed.