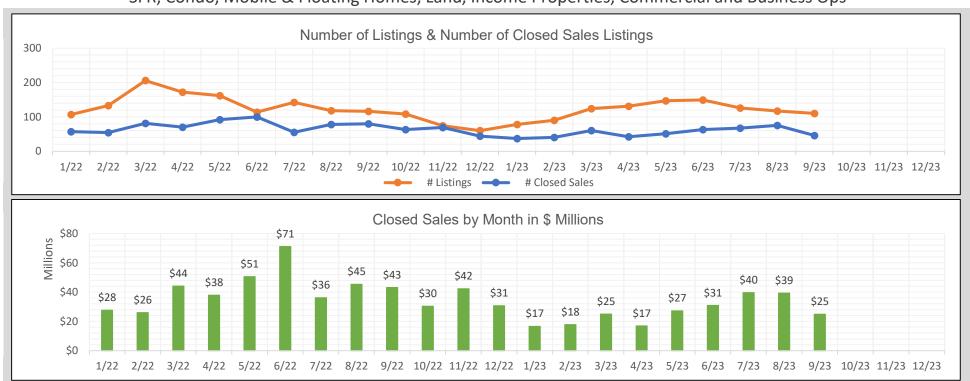

## BAREIS MLS Mendocino County Monthly YTD Comparisons Report January 2022 to YTD 2023 - All Property Types

SFR, Condo, Mobile & Floating Homes, Land, Income Properties, Commercial and Business Ops

| 2022   |            |                |                       |  |
|--------|------------|----------------|-----------------------|--|
| Month  | # Listings | # Closed Sales | Value of Closed Sales |  |
| Jan 22 | 107        | 57             | \$27,673,500          |  |
| Feb 22 | 133        | 54             | \$25,982,400          |  |
| Mar 22 | 206        | 81             | \$44,140,500          |  |
| Apr 22 | 172        | 70             | \$37,884,000          |  |
| May 22 | 162        | 92             | \$50,626,749          |  |
| Jun 22 | 114        | 100            | \$71,113,592          |  |
| Jul 22 | 142        | 55             | \$36,140,034          |  |
| Aug 22 | 118        | 78             | \$45,314,701          |  |
| Sep 22 | 116        | 80             | \$43,131,342          |  |
| Oct 22 | 108        | 63             | \$30,396,090          |  |
| Nov 22 | 74         | 69             | \$42,234,740          |  |
| Dec 22 | 60         | 44             | \$30,663,750          |  |
| Totals | 1512       | 843            | \$485,301,398         |  |

| 2023   |            |                |                       |  |
|--------|------------|----------------|-----------------------|--|
| Month  | # Listings | # Closed Sales | Value of Closed Sales |  |
| Jan 23 | 78         | 37             | \$16,630,500          |  |
| Feb 23 | 90         | 40             | \$17,802,870          |  |
| Mar 23 | 124        | 60             | \$25,068,100          |  |
| Apr 23 | 131        | 42             | \$16,955,857          |  |
| May 23 | 147        | 51             | \$27,237,399          |  |
| Jun 23 | 149        | 63             | \$30,897,200          |  |
| Jul 23 | 126        | 67             | \$39,638,949          |  |
| Aug 23 | 117        | 75             | \$39,321,000          |  |
| Sep 23 | 110        | 46             | \$24,875,030          |  |
| Oct 23 | 0          | 0              | \$0                   |  |
| Nov 23 | 0          | 0              | \$0                   |  |
| Dec 23 | 0          | 0              | \$0                   |  |
| Totals | 1072       | 481            | \$238,426,905         |  |