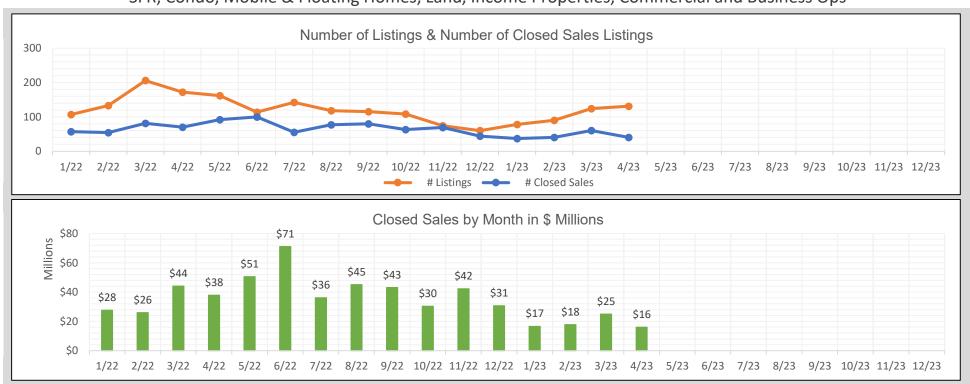

## BAREIS MLS Mendocino County Monthly YTD Comparisons Report January 2022 to YTD 2023 - All Property Types

SFR, Condo, Mobile & Floating Homes, Land, Income Properties, Commercial and Business Ops

| 2022   |            |                |                       |  |
|--------|------------|----------------|-----------------------|--|
| Month  | # Listings | # Closed Sales | Value of Closed Sales |  |
| Jan 22 | 107        | 57             | \$27,673,500          |  |
| Feb 22 | 133        | 54             | \$25,982,400          |  |
| Mar 22 | 206        | 81             | \$44,140,500          |  |
| Apr 22 | 172        | 70             | \$37,884,000          |  |
| May 22 | 162        | 92             | \$50,626,749          |  |
| Jun 22 | 114        | 100            | \$71,113,592          |  |
| Jul 22 | 142        | 55             | \$36,140,034          |  |
| Aug 22 | 118        | 77             | \$45,114,701          |  |
| Sep 22 | 115        | 80             | \$43,131,342          |  |
| Oct 22 | 108        | 63             | \$30,396,090          |  |
| Nov 22 | 74         | 69             | \$42,234,740          |  |
| Dec 22 | 60         | 44             | \$30,663,750          |  |
| Totals | 1511       | 842            | \$485,101,398         |  |

| 2023   |            |                |                       |  |
|--------|------------|----------------|-----------------------|--|
| Month  | # Listings | # Closed Sales | Value of Closed Sales |  |
| Jan 23 | 78         | 37             | \$16,630,500          |  |
| Feb 23 | 90         | 40             | \$17,802,870          |  |
| Mar 23 | 124        | 60             | \$25,068,100          |  |
| Apr 23 | 131        | 40             | \$16,060,857          |  |
| May 23 | 0          | 0              | \$0                   |  |
| Jun 23 | 0          | 0              | \$0                   |  |
| Jul 23 | 0          | 0              | \$0                   |  |
| Aug 23 | 0          | 0              | \$0                   |  |
| Sep 23 | 0          | 0              | \$0                   |  |
| Oct 23 | 0          | 0              | \$0                   |  |
| Nov 23 | 0          | 0              | \$0                   |  |
| Dec 23 | 0          | 0              | \$0                   |  |
| Totals | 423        | 177            | \$75,562,327          |  |

Number of closed sales reported from BAREIS MLS® as of May 12, 2023