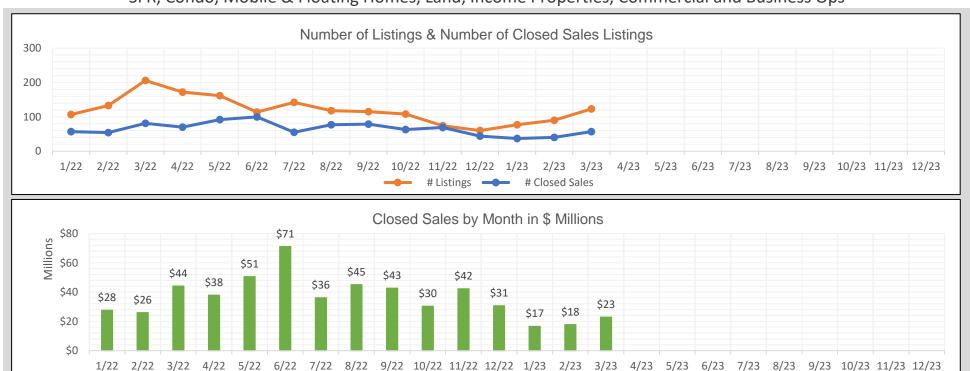

## BAREIS MLS Mendocino County Monthly YTD Comparisons Report January 2022 to YTD 2023 - All Property Types

SFR, Condo, Mobile & Floating Homes, Land, Income Properties, Commercial and Business Ops

| 2022   |            |                |                       |  |
|--------|------------|----------------|-----------------------|--|
| Month  | # Listings | # Closed Sales | Value of Closed Sales |  |
| Jan 22 | 107        | 57             | \$27,673,500          |  |
| Feb 22 | 133        | 54             | \$25,982,400          |  |
| Mar 22 | 206        | 81             | \$44,140,500          |  |
| Apr 22 | 172        | 70             | \$37,884,000          |  |
| May 22 | 162        | 92             | \$50,626,749          |  |
| Jun 22 | 114        | 100            | \$71,113,592          |  |
| Jul 22 | 142        | 55             | \$36,140,034          |  |
| Aug 22 | 118        | 77             | \$45,114,701          |  |
| Sep 22 | 115        | 79             | \$42,691,342          |  |
| Oct 22 | 108        | 63             | \$30,396,090          |  |
| Nov 22 | 74         | 69             | \$42,234,740          |  |
| Dec 22 | 60         | 44             | \$30,663,750          |  |
| Totals | 1511       | 841            | \$484,661,398         |  |

| 2023   |            |                |                       |  |
|--------|------------|----------------|-----------------------|--|
| Month  | # Listings | # Closed Sales | Value of Closed Sales |  |
| Jan 23 | 77         | 37             | \$16,630,500          |  |
| Feb 23 | 90         | 40             | \$17,802,870          |  |
| Mar 23 | 123        | 57             | \$22,966,100          |  |
| Apr 23 | 0          | 0              | \$0                   |  |
| May 23 | 0          | 0              | \$0                   |  |
| Jun 23 | 0          | 0              | \$0                   |  |
| Jul 23 | 0          | 0              | \$0                   |  |
| Aug 23 | 0          | 0              | \$0                   |  |
| Sep 23 | 0          | 0              | \$0                   |  |
| Oct 23 | 0          | 0              | \$0                   |  |
| Nov 23 | 0          | 0              | \$0                   |  |
| Dec 23 | 0          | 0              | \$0                   |  |
| Totals | 290        | 134            | \$57,399,470          |  |

Number of closed sales reported from BAREIS MLS @ as of April 10, 2023

Information herein believed reliable but not guaranteed.