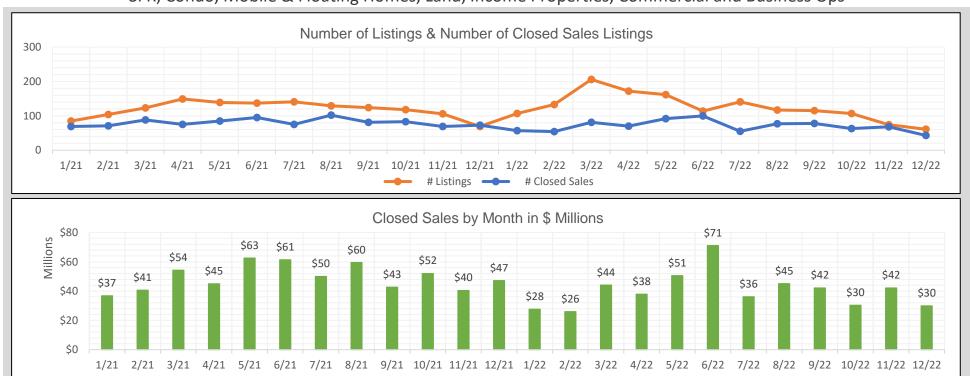

## BAREIS MLS Mendocino County Monthly YTD Comparisons Report January 2021 to YTD 2022 - All Property Types

SFR, Condo, Mobile & Floating Homes, Land, Income Properties, Commercial and Business Ops

| 2021   |            |                |                       |  |
|--------|------------|----------------|-----------------------|--|
| Month  | # Listings | # Closed Sales | Value of Closed Sales |  |
| Jan 21 | 85         | 69             | \$36,818,460          |  |
| Feb 21 | 104        | 71             | \$40,620,097          |  |
| Mar 21 | 123        | 88             | \$54,259,995          |  |
| Apr 21 | 149        | 75             | \$45,057,475          |  |
| May 21 | 139        | 85             | \$62,606,238          |  |
| Jun 21 | 137        | 95             | \$61,381,943          |  |
| Jul 21 | 141        | 75             | \$50,012,400          |  |
| Aug 21 | 129        | 102            | \$59,517,782          |  |
| Sep 21 | 124        | 81             | \$42,724,382          |  |
| Oct 21 | 118        | 83             | \$52,044,910          |  |
| Nov 21 | 106        | 69             | \$40,456,608          |  |
| Dec 21 | 69         | 73             | \$47,205,550          |  |
| Totals | 1424       | 966            | \$592,705,840         |  |

| 2022   |            |                |                       |  |
|--------|------------|----------------|-----------------------|--|
| Month  | # Listings | # Closed Sales | Value of Closed Sales |  |
| Jan 22 | 107        | 57             | \$27,673,500          |  |
| Feb 22 | 133        | 54             | \$25,982,400          |  |
| Mar 22 | 206        | 81             | \$44,140,500          |  |
| Apr 22 | 172        | 70             | \$37,884,000          |  |
| May 22 | 162        | 92             | \$50,626,749          |  |
| Jun 22 | 114        | 100            | \$71,113,592          |  |
| Jul 22 | 141        | 55             | \$36,140,034          |  |
| Aug 22 | 117        | 77             | \$45,114,701          |  |
| Sep 22 | 115        | 78             | \$42,216,342          |  |
| Oct 22 | 107        | 63             | \$30,396,090          |  |
| Nov 22 | 74         | 68             | \$42,164,740          |  |
| Dec 22 | 61         | 43             | \$29,978,750          |  |
| Totals | 1509       | 838            | \$483,431,398         |  |

Number of closed sales reported from BAREIS MLS @ as of January 9, 2023

 $Information\ herein\ believed\ reliable\ but\ not\ guaranteed.$