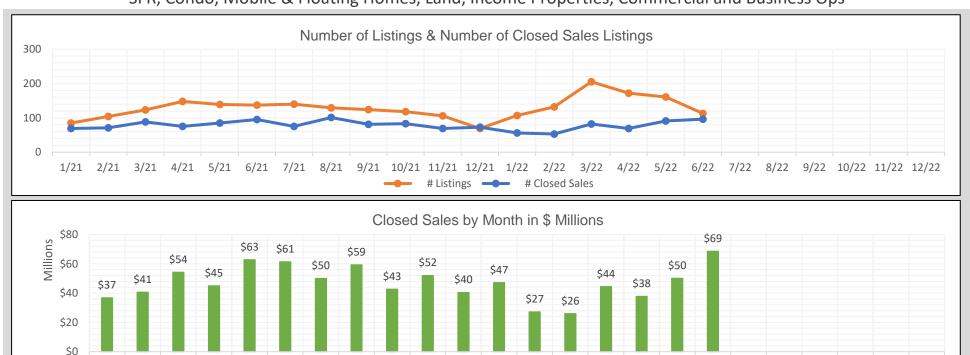

| 2021   |            |                |                       |  |
|--------|------------|----------------|-----------------------|--|
| Month  | # Listings | # Closed Sales | Value of Closed Sales |  |
| Jan 21 | 85         | 69             | \$36,818,460          |  |
| Feb 21 | 104        | 71             | \$40,620,097          |  |
| Mar 21 | 123        | 88             | \$54,259,995          |  |
| Apr 21 | 148        | 75             | \$45,057,475          |  |
| May 21 | 139        | 85             | \$62,780,238          |  |
| Jun 21 | 137        | 95             | \$61,381,943          |  |
| Jul 21 | 140        | 75             | \$50,012,400          |  |
| Aug 21 | 129        | 101            | \$59,347,782          |  |
| Sep 21 | 124        | 81             | \$42,724,382          |  |
| Oct 21 | 118        | 83             | \$52,044,910          |  |
| Nov 21 | 106        | 69             | \$40,456,608          |  |
| Dec 21 | 69         | 73             | \$47,205,550          |  |
| Totals | 1422       | 965            | \$592,709,840         |  |

| 2022   |            |                |                       |  |
|--------|------------|----------------|-----------------------|--|
| Month  | # Listings | # Closed Sales | Value of Closed Sales |  |
| Jan 22 | 107        | 56             | \$27,228,500          |  |
| Feb 22 | 132        | 53             | \$25,947,400          |  |
| Mar 22 | 205        | 82             | \$44,490,500          |  |
| Apr 22 | 172        | 69             | \$37,804,000          |  |
| May 22 | 161        | 91             | \$50,196,749          |  |
| Jun 22 | 113        | 96             | \$68,579,592          |  |
| Jul 22 | 0          | 0              | \$0                   |  |
| Aug 22 | 0          | 0              | \$0                   |  |
| Sep 22 | 0          | 0              | \$0                   |  |
| Oct 22 | 0          | 0              | \$0                   |  |
| Nov 22 | 0          | 0              | \$0                   |  |
| Dec 22 | 0          | 0              | \$0                   |  |
| Totals | 890        | 447            | \$254,246,741         |  |