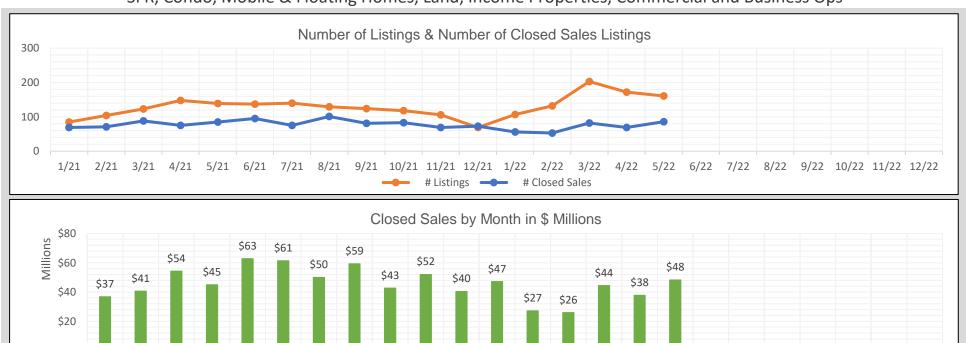

| 2021   |            |                |                       |  |
|--------|------------|----------------|-----------------------|--|
| Month  | # Listings | # Closed Sales | Value of Closed Sales |  |
| Jan 21 | 85         | 69             | \$36,818,460          |  |
| Feb 21 | 104        | 71             | \$40,620,097          |  |
| Mar 21 | 123        | 88             | \$54,259,995          |  |
| Apr 21 | 148        | 75             | \$45,057,475          |  |
| May 21 | 139        | 85             | \$62,780,238          |  |
| Jun 21 | 137        | 95             | \$61,381,943          |  |
| Jul 21 | 140        | 75             | \$50,012,400          |  |
| Aug 21 | 129        | 101            | \$59,347,782          |  |
| Sep 21 | 124        | 81             | \$42,724,382          |  |
| Oct 21 | 118        | 83             | \$52,044,910          |  |
| Nov 21 | 106        | 69             | \$40,456,608          |  |
| Dec 21 | 69         | 73             | \$47,205,550          |  |
| Totals | 1422       | 965            | \$592,709,840         |  |

\$0

| 2022   |            |                |                       |  |
|--------|------------|----------------|-----------------------|--|
| Month  | # Listings | # Closed Sales | Value of Closed Sales |  |
| Jan 22 | 107        | 56             | \$27,228,500          |  |
| Feb 22 | 132        | 53             | \$25,947,400          |  |
| Mar 22 | 203        | 82             | \$44,490,500          |  |
| Apr 22 | 172        | 69             | \$37,804,000          |  |
| May 22 | 161        | 86             | \$48,333,749          |  |
| Jun 22 | 0          | 0              | \$0                   |  |
| Jul 22 | 0          | 0              | \$0                   |  |
| Aug 22 | 0          | 0              | \$0                   |  |
| Sep 22 | 0          | 0              | \$0                   |  |
| Oct 22 | 0          | 0              | \$0                   |  |
| Nov 22 | 0          | 0              | \$0                   |  |
| Dec 22 | 0          | 0              | \$0                   |  |
| Totals | 775        | 346            | \$183,804,149         |  |

Number of closed sales reported from BAREIS MLS® as of June 9, 2022

Information herein believed reliable but not guaranteed.