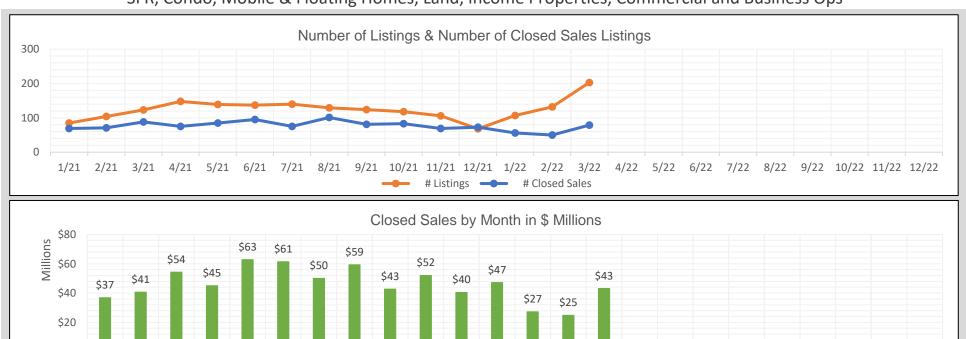

## BAREIS MLS Mendocino County Monthly YTD Comparisons Report January 2021 to YTD 2022 - All Property Types

SFR, Condo, Mobile & Floating Homes, Land, Income Properties, Commercial and Business Ops

1/21 2/21 3/21 4/21 5/21 6/21 7/21 8/21 9/21 10/21 11/21 12/21 1/22 2/22 3/22 4/22 5/22 6/22 7/22 8/22 9/22 10/22 11/22 12/22

| 2021   |            |                |                       |  |
|--------|------------|----------------|-----------------------|--|
| Month  | # Listings | # Closed Sales | Value of Closed Sales |  |
| Jan 21 | 85         | 69             | \$36,818,460          |  |
| Feb 21 | 104        | 71             | \$40,620,097          |  |
| Mar 21 | 123        | 88             | \$54,259,995          |  |
| Apr 21 | 148        | 75             | \$45,057,475          |  |
| May 21 | 139        | 85             | \$62,780,238          |  |
| Jun 21 | 137        | 95             | \$61,381,943          |  |
| Jul 21 | 140        | 75             | \$50,012,400          |  |
| Aug 21 | 129        | 101            | \$59,347,782          |  |
| Sep 21 | 124        | 81             | \$42,724,382          |  |
| Oct 21 | 118        | 83             | \$52,044,910          |  |
| Nov 21 | 106        | 69             | \$40,456,608          |  |
| Dec 21 | 68         | 73             | \$47,205,550          |  |
| Totals | 1421       | 965            | \$592,709,840         |  |

\$0

| 2022   |            |                |                       |  |
|--------|------------|----------------|-----------------------|--|
| Month  | # Listings | # Closed Sales | Value of Closed Sales |  |
| Jan 22 | 107        | 56             | \$27,228,500          |  |
| Feb 22 | 132        | 50             | \$24,756,900          |  |
| Mar 22 | 203        | 79             | \$43,130,500          |  |
| Apr 22 | 0          | 0              | \$0                   |  |
| May 22 | 0          | 0              | \$0                   |  |
| Jun 22 | 0          | 0              | \$0                   |  |
| Jul 22 | 0          | 0              | \$0                   |  |
| Aug 22 | 0          | 0              | \$0                   |  |
| Sep 22 | 0          | 0              | \$0                   |  |
| Oct 22 | 0          | 0              | \$0                   |  |
| Nov 22 | 0          | 0              | \$0                   |  |
| Dec 22 | 0          | 0              | \$0                   |  |
| Totals | 442        | 185            | \$95,115,900          |  |

Number of closed sales reported from BAREIS MLS® as of April 11, 2022