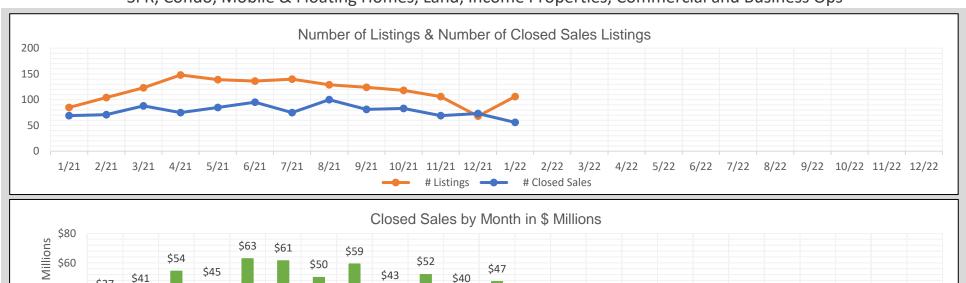

## BAREIS MLS Mendocino County Monthly YTD Comparisons Report January 2021 to YTD 2022 - All Property Types

SFR, Condo, Mobile & Floating Homes, Land, Income Properties, Commercial and Business Ops

\$27

6/21 7/21 8/21 9/21 10/21 11/21 12/21 1/22 2/22 3/22 4/22 5/22 6/22 7/22 8/22 9/22 10/22 11/22 12/22

| 2021   |            |                |                       |  |
|--------|------------|----------------|-----------------------|--|
| Month  | # Listings | # Closed Sales | Value of Closed Sales |  |
| Jan 21 | 85         | 69             | \$36,818,460          |  |
| Feb 21 | 104        | 71             | \$40,620,097          |  |
| Mar 21 | 123        | 88             | \$54,259,995          |  |
| Apr 21 | 148        | 75             | \$45,057,475          |  |
| May 21 | 139        | 85             | \$62,780,238          |  |
| Jun 21 | 136        | 95             | \$61,381,943          |  |
| Jul 21 | 140        | 75             | \$50,012,400          |  |
| Aug 21 | 129        | 100            | \$59,193,449          |  |
| Sep 21 | 124        | 81             | \$42,724,382          |  |
| Oct 21 | 118        | 83             | \$52,044,910          |  |
| Nov 21 | 106        | 69             | \$40,456,608          |  |
| Dec 21 | 68         | 73             | \$47,205,550          |  |
| Totals | 1420       | 964            | \$592.555.507         |  |

4/21 5/21

3/21

\$40

\$20

\$0

| 2022   |            |                |                       |  |
|--------|------------|----------------|-----------------------|--|
| Month  | # Listings | # Closed Sales | Value of Closed Sales |  |
| Jan 22 | 106        | 56             | \$27,228,500          |  |
| Feb 22 | 0          | 0              | \$0                   |  |
| Mar 22 | 0          | 0              | \$0                   |  |
| Apr 22 | 0          | 0              | \$0                   |  |
| May 22 | 0          | 0              | \$0                   |  |
| Jun 22 | 0          | 0              | \$0                   |  |
| Jul 22 | 0          | 0              | \$0                   |  |
| Aug 22 | 0          | 0              | \$0                   |  |
| Sep 22 | 0          | 0              | \$0                   |  |
| Oct 22 | 0          | 0              | \$0                   |  |
| Nov 22 | 0          | 0              | \$0                   |  |
| Dec 22 | 0          | 0              | \$0                   |  |
| Totals | 106        | 56             | \$27,228,500          |  |

Number of closed sales reported from BAREIS MLS® as of February 10, 2022