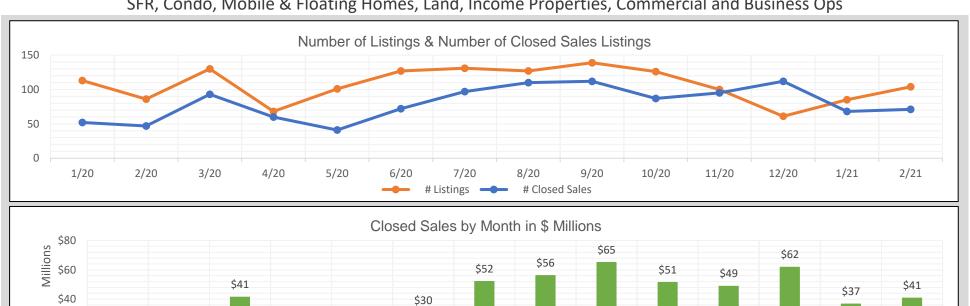

## **BAREIS MLS Mendocino County Monthly YTD Comparisons Report** 2020 to YTD June 2021 - All Property Types

SFR, Condo, Mobile & Floating Homes, Land, Income Properties, Commercial and Business Ops

7/20

8/20

9/20

10/20

| 2020   |            |                |                       |  |
|--------|------------|----------------|-----------------------|--|
| Month  | # Listings | # Closed Sales | Value of Closed Sales |  |
| Jan 20 | 113        | 52             | \$22,777,250          |  |
| Feb 20 | 86         | 47             | \$22,081,300          |  |
| Mar 20 | 130        | 93             | \$41,307,062          |  |
| Apr 20 | 68         | 60             | \$22,259,750          |  |
| May 20 | 101        | 41             | \$17,141,271          |  |
| Jun 20 | 127        | 72             | \$30,376,805          |  |
| Jul 20 | 131        | 97             | \$51,991,446          |  |
| Aug 20 | 127        | 110            | \$56,056,285          |  |
| Sep 20 | 139        | 112            | \$65,003,700          |  |
| Oct 20 | 126        | 87             | \$51,300,900          |  |
| Nov 20 | 100        | 95             | \$48,676,529          |  |
| Dec 20 | 61         | 112            | \$61,758,871          |  |
| Totals | 1309       | 978            | \$490,731,169         |  |

3/20

\$22

4/20

\$17

5/20

6/20

\$23

1/20

\$20

\$0

\$22

2/20

| 2021   |            |                |                       |  |
|--------|------------|----------------|-----------------------|--|
| Month  | # Listings | # Closed Sales | Value of Closed Sales |  |
| Jan 21 | 85         | 68             | \$36,608,460          |  |
| Feb 21 | 104        | 71             | \$40,620,097          |  |
| Mar 21 | 123        | 88             | \$57,489,995          |  |
| Apr 21 | 149        | 74             | \$44,795,375          |  |
| May 21 | 138        | 85             | \$64,706,860          |  |
| Jun 21 | 133        | 94             | \$61,490,193          |  |
| Jul 21 | 0          | 0              | \$0                   |  |
| Aug 21 | 0          | 0              | \$0                   |  |
| Sep 21 | 0          | 0              | \$0                   |  |
| Oct 21 | 0          | 0              | \$0                   |  |
| Nov 21 | 0          | 0              | \$0                   |  |
| Dec 21 | 0          | 0              | \$0                   |  |
| Totals | 732        | 480            | \$305,710,980         |  |

11/20

12/20

1/21

2/21

Number of closed sales reported from BAREIS MLS® as of July 9, 2021

Information herein believed reliable but not guaranteed.