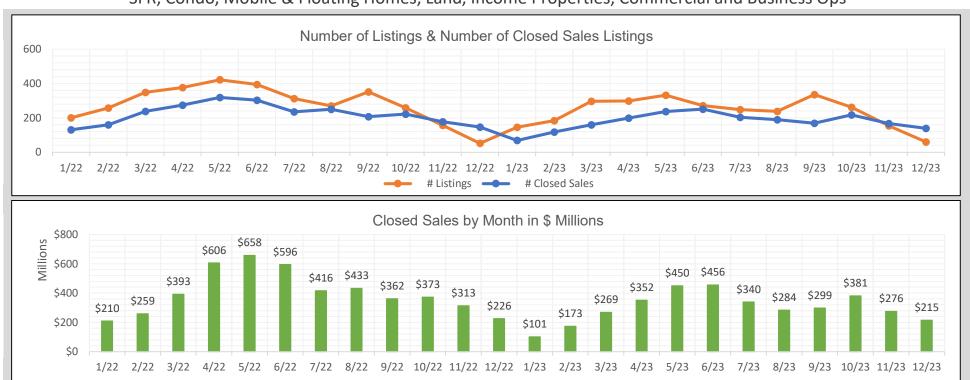

## BAREIS MLS Marin County Monthly YTD Comparisons Report January 2022 to YTD 2023 - All Property Types

SFR, Condo, Mobile & Floating Homes, Land, Income Properties, Commercial and Business Ops

| 2022   |            |                |                       |  |
|--------|------------|----------------|-----------------------|--|
| Month  | # Listings | # Closed Sales | Value of Closed Sales |  |
| Jan 22 | 201        | 131            | \$210,138,964         |  |
| Feb 22 | 257        | 160            | \$259,331,984         |  |
| Mar 22 | 349        | 238            | \$392,527,805         |  |
| Apr 22 | 377        | 274            | \$606,101,853         |  |
| May 22 | 422        | 319            | \$658,257,059         |  |
| Jun 22 | 394        | 303            | \$595,849,760         |  |
| Jul 22 | 312        | 235            | \$416,001,997         |  |
| Aug 22 | 270        | 250            | \$432,960,461         |  |
| Sep 22 | 352        | 207            | \$362,043,498         |  |
| Oct 22 | 258        | 222            | \$372,899,210         |  |
| Nov 22 | 157        | 177            | \$313,260,591         |  |
| Dec 22 | 52         | 147            | \$226,000,129         |  |
| Totals | 3401       | 2663           | \$4,845,373,311       |  |

| 2023   |            |                |                       |  |
|--------|------------|----------------|-----------------------|--|
| Month  | # Listings | # Closed Sales | Value of Closed Sales |  |
| Jan 23 | 146        | 69             | \$101,220,407         |  |
| Feb 23 | 184        | 118            | \$173,308,477         |  |
| Mar 23 | 297        | 160            | \$268,709,608         |  |
| Apr 23 | 298        | 199            | \$351,680,153         |  |
| May 23 | 332        | 237            | \$449,949,756         |  |
| Jun 23 | 271        | 251            | \$456,113,143         |  |
| Jul 23 | 248        | 203            | \$339,807,686         |  |
| Aug 23 | 238        | 189            | \$284,106,962         |  |
| Sep 23 | 336        | 169            | \$298,599,906         |  |
| Oct 23 | 262        | 217            | \$381,147,590         |  |
| Nov 23 | 154        | 167            | \$275,517,505         |  |
| Dec 23 | 60         | 139            | \$215,384,914         |  |
| Totals | 2826       | 2118           | \$3,595,546,107       |  |

Number of closed sales reported from BAREIS MLS® as of January 8, 2024

Information herein believed reliable but not guaranteed.