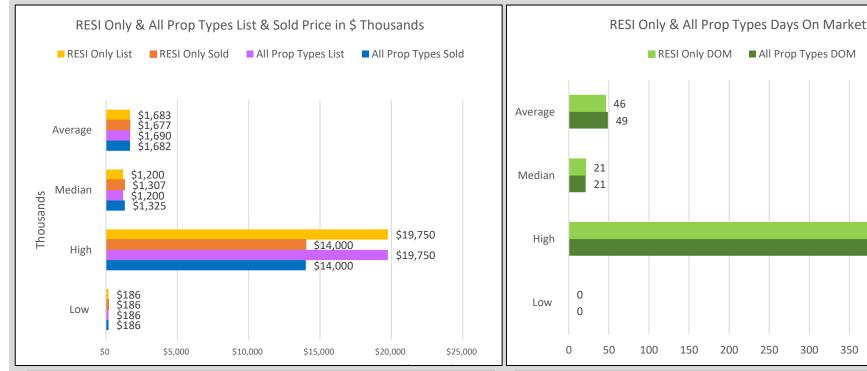

## **BAREIS MLS Marin County Closed Sales Summary Report**

March 2023 - RESI Only and All Property Types

\$186,000

\$1,606,004

| RESI Only & All Prop Types Days On Market |          |          |       |       |      |       |       |       |       |            |    |
|-------------------------------------------|----------|----------|-------|-------|------|-------|-------|-------|-------|------------|----|
| ■ RESI Only DOM ■ All Prop Types DOM      |          |          |       |       |      |       |       |       |       |            |    |
|                                           |          |          |       |       |      |       |       |       |       |            |    |
| Average                                   |          | 46<br>49 |       |       |      |       |       |       |       |            |    |
| Median                                    | 21<br>21 |          |       |       |      |       |       |       |       |            |    |
| High                                      |          |          |       |       |      |       |       |       |       | 449<br>449 |    |
|                                           |          |          |       |       |      |       |       |       |       | 449        |    |
| Low                                       | 0        |          |       |       |      |       |       |       |       |            |    |
| (                                         | 0 5      | 50 1     | 00 15 | 50 20 | 00 2 | 50 30 | 00 35 | 50 40 | 00 45 | 50 50      | 00 |
|                                           |          |          |       |       |      |       |       |       |       |            |    |

| Residential Property Types Only           |                    |              |     |  |  |  |
|-------------------------------------------|--------------------|--------------|-----|--|--|--|
| SFR, Condo, Mobile & Floating Homes       |                    |              |     |  |  |  |
|                                           | # New Listings 272 |              |     |  |  |  |
| # Closed Sales 155                        |                    |              |     |  |  |  |
| Total Value of Closed Sales \$259,904,608 |                    |              |     |  |  |  |
|                                           | List Price         | Sold Price   | DOM |  |  |  |
| Average                                   | \$1,682,716        | \$1,676,804  | 46  |  |  |  |
| Median                                    | \$1,200,000        | \$1,307,000  | 21  |  |  |  |
| High                                      | \$19,750,000       | \$14,000,000 | 449 |  |  |  |

\$186,000

\$1,574,411

Adj Average

| All Property Types (excluding Business Ops) |                        |  |  |  |
|---------------------------------------------|------------------------|--|--|--|
| Residential, Land, Income P                 | roperties & Commercial |  |  |  |
| # New Listings                              | 294                    |  |  |  |
| # Closed Sales                              | 159                    |  |  |  |
| Total Value of Closed Sales                 | \$267,409,608          |  |  |  |

|                          | List Price   | Sold Price   | DOM |
|--------------------------|--------------|--------------|-----|
| Average                  | \$1,690,478  | \$1,681,821  | 49  |
| Median                   | \$1,200,000  | \$1,325,000  | 21  |
| High                     | \$19,750,000 | \$14,000,000 | 449 |
| Low                      | \$186,000    | \$186,000    | 0   |
| <sup>1</sup> Adj Average | \$1,585,032  | \$1,612,889  | 47  |