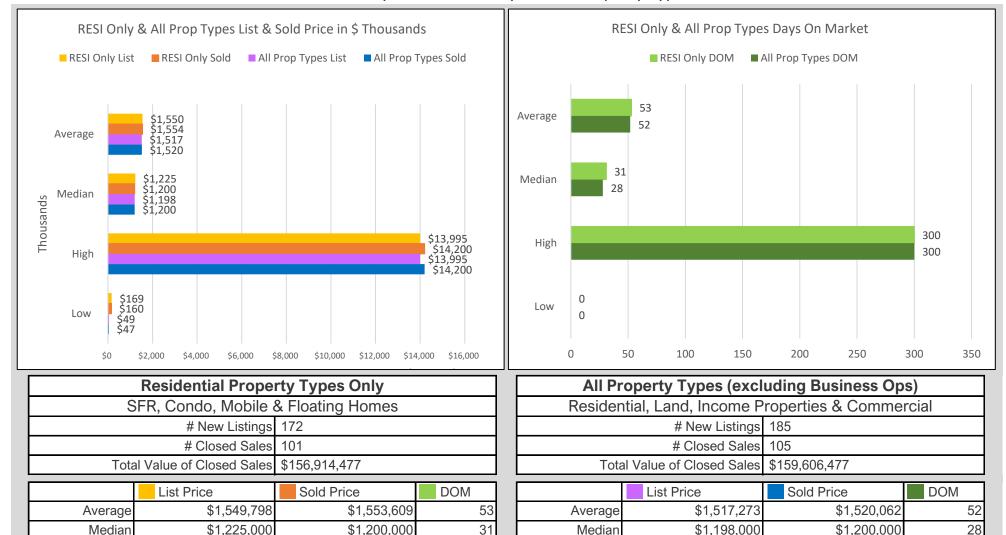

## **BAREIS MLS Marin County Closed Sales Summary Report**

February 2023 - RESI Only and All Property Types

Statistics reported from BAREIS MLS® March 09, 2023

High

Low

Adj Average

\$13,995,000

\$1,410,385

\$49,000

300

53

\$14,200,000

\$1,411,257

\$47,000

300

54

\$14,200,000

\$160,000

\$1,439,944

High

Low

Adj Average

\$13,995,000

\$169,000

\$1,438,037

Information herein believed reliable but not guaranteed. <sup>1</sup> Adjusted average does not include the high and low sale data. Copyright © 2023 by Bay Area Real Estate Information Services, Inc. All rights reserved. BAREIS.com