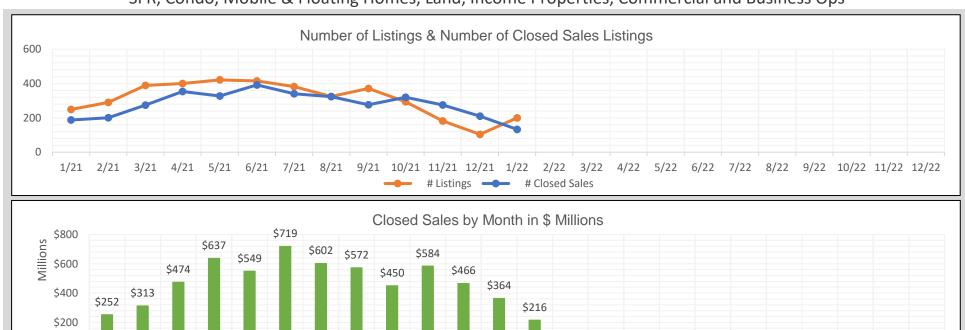

## BAREIS MLS Marin County Monthly YTD Comparisons Report January 2021 to YTD 2022 - All Property Types

SFR, Condo, Mobile & Floating Homes, Land, Income Properties, Commercial and Business Ops

1/21 2/21 3/21 4/21 5/21 6/21 7/21 8/21 9/21 10/21 11/21 12/21 1/22 2/22 3/22 4/22 5/22 6/22 7/22 8/22 9/22 10/22 11/22 12/22

| 2021   |            |                |                       |  |
|--------|------------|----------------|-----------------------|--|
| Month  | # Listings | # Closed Sales | Value of Closed Sales |  |
| Jan 21 | 249        | 188            | \$251,852,250         |  |
| Feb 21 | 290        | 201            | \$312,750,399         |  |
| Mar 21 | 389        | 274            | \$473,896,060         |  |
| Apr 21 | 400        | 353            | \$637,185,174         |  |
| May 21 | 421        | 327            | \$549,353,106         |  |
| Jun 21 | 415        | 392            | \$719,341,870         |  |
| Jul 21 | 382        | 340            | \$602,381,431         |  |
| Aug 21 | 325        | 324            | \$572,091,595         |  |
| Sep 21 | 371        | 276            | \$450,249,246         |  |
| Oct 21 | 294        | 320            | \$584,229,415         |  |
| Nov 21 | 182        | 275            | \$465,809,310         |  |
| Dec 21 | 104        | 210            | \$363,756,377         |  |
| Totals | 3822       | 3480           | \$5,982,896,233       |  |

\$0

| 2022   |            |                |                       |  |
|--------|------------|----------------|-----------------------|--|
| Month  | # Listings | # Closed Sales | Value of Closed Sales |  |
| Jan 22 | 200        | 133            | \$215,713,964         |  |
| Feb 22 | 0          | 0              | \$0                   |  |
| Mar 22 | 0          | 0              | \$0                   |  |
| Apr 22 | 0          | 0              | \$0                   |  |
| May 22 | 0          | 0              | \$0                   |  |
| Jun 22 | 0          | 0              | \$0                   |  |
| Jul 22 | 0          | 0              | \$0                   |  |
| Aug 22 | 0          | 0              | \$0                   |  |
| Sep 22 | 0          | 0              | \$0                   |  |
| Oct 22 | 0          | 0              | \$0                   |  |
| Nov 22 | 0          | 0              | \$0                   |  |
| Dec 22 | 0          | 0              | \$0                   |  |
| Totals | 200        | 133            | \$215,713,964         |  |

Number of closed sales reported from BAREIS MLS @ as of February 10, 2022